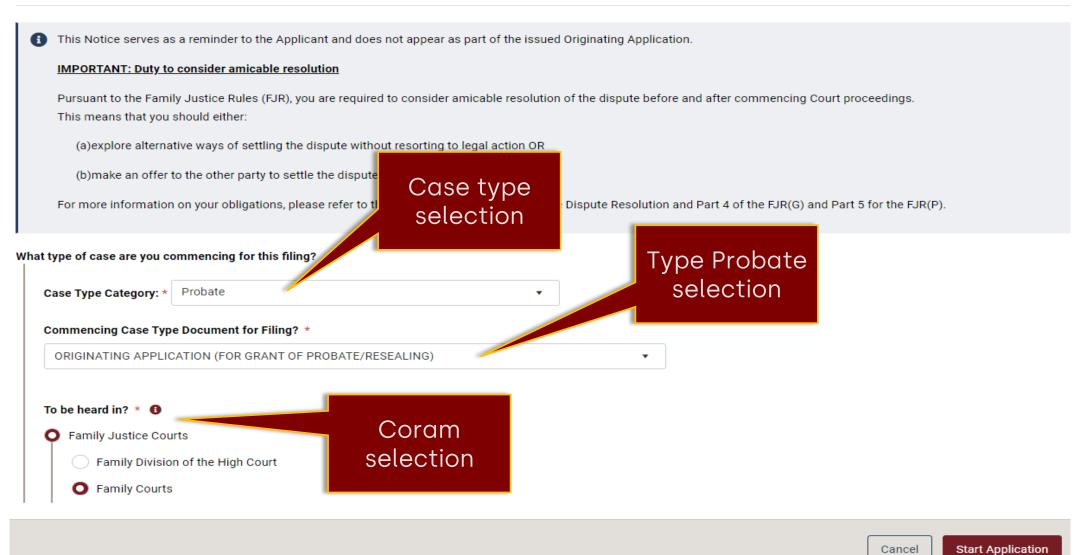

**Case Overview** 

#### ORIGINATING APPLICATION FOR PROBATE

| You are commencing the follo<br>Document Title: ORIGINATING<br>Note: If there is more than one<br>Case Overview | Case Info           | ections fo<br>Data<br>Acquisition<br>for Case<br>Filing | Form           |              |                     | 3<br>Admin Details    | Submission |             |
|-----------------------------------------------------------------------------------------------------------------|---------------------|---------------------------------------------------------|----------------|--------------|---------------------|-----------------------|------------|-------------|
| Case Info Please complete all the section Party List                                                            | List of Partie      |                                                         |                |              |                     |                       |            |             |
| O Case Info                                                                                                     | * marked fields are | e mandatory                                             |                |              |                     |                       |            |             |
| O Deceased's Details                                                                                            | Select at lea       | ast one Applicant.                                      |                |              |                     |                       |            |             |
| O Questionnaire & Capacity                                                                                      | S/No.               | Party Name                                              | Represented By | Filing Party | Role in this filing | File Reference Number | Actions    |             |
| O Relief(s) Claimed                                                                                             | Add Party           |                                                         |                |              |                     |                       |            |             |
|                                                                                                                 |                     |                                                         | Add Party      |              |                     |                       |            | Case Info 🔉 |