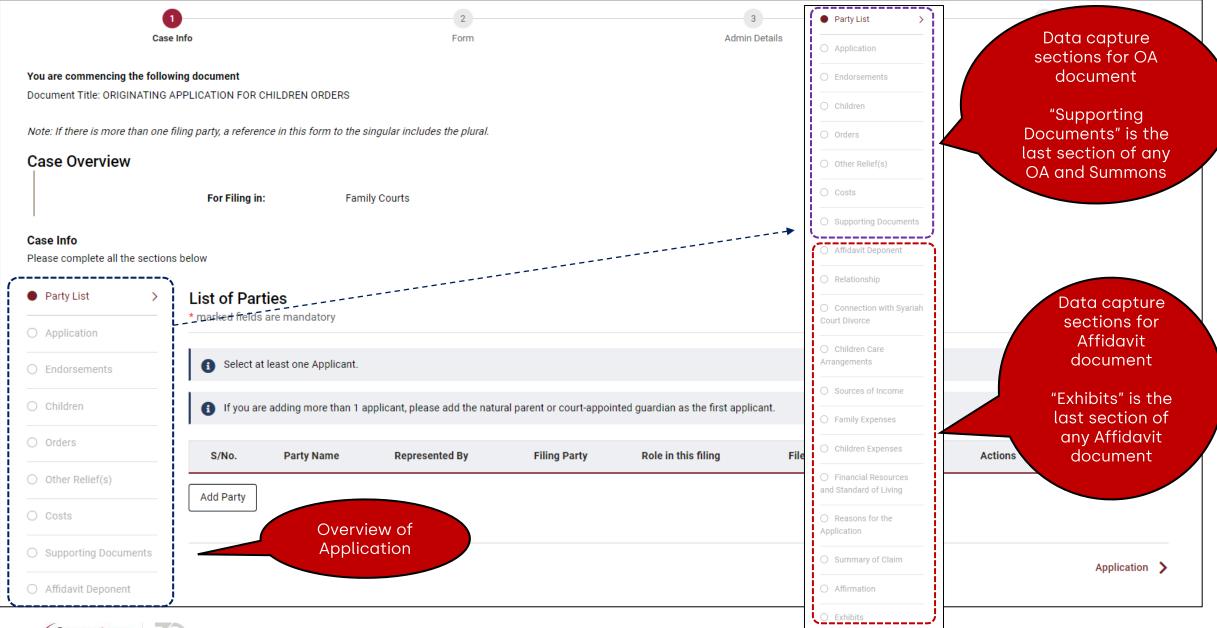

|            |          |









CrimsonLogic Solutions, Simplified.

| re of Case *  |                                                |                                                              |                        |
|---------------|------------------------------------------------|--------------------------------------------------------------|------------------------|
| If you are se | eking orders on child(ren) maintenance, please | include "Maintenance for child(ren)" under "Nature of Case". |                        |
| l.No          | Nature of Case                                 |                                                              | Actions                |
| lo Record Fou | ind                                            |                                                              |