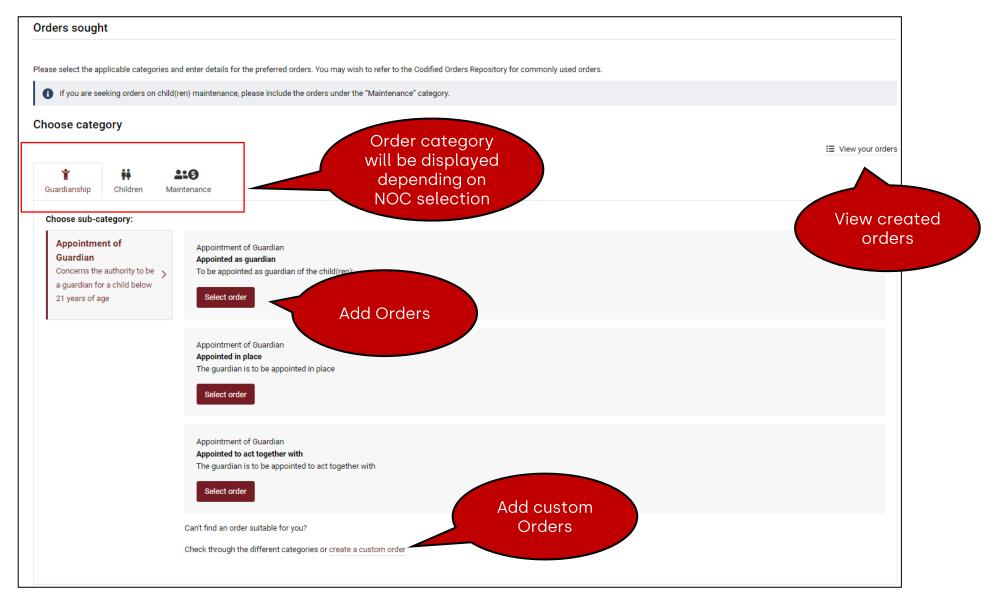

CrimsonLogic Solutions, Simplified.

| re of Case *  |                                                |                                                              |                        |
|---------------|------------------------------------------------|--------------------------------------------------------------|------------------------|
| If you are se | eking orders on child(ren) maintenance, please | include "Maintenance for child(ren)" under "Nature of Case". |                        |
| l.No          | Nature of Case                                 |                                                              | Actions                |
| lo Record Fou | ind                                            |                                                              |                        |
| Nature of Ca  | ase                                            |                                                              |                        |
|               |                                                |                                                              |                        |
|               |                                                |                                                              | -                      |
|               |                                                | Add Nature of Case                                           |                        |
|               |                                                | Nature of Case *                                             | t of NOC               |
|               |                                                | AATI Custody, Care and Control and Access of Child(ren)      | becific to<br>Children |
|               |                                                | han Appointment of Guardian                                  | Children               |
|               |                                                | Cthers O                                                     | Orders                 |
|               |                                                | Enter section number                                         |                        |
|               |                                                |                                                              |                        |
|               |                                                | sec                                                          |                        |