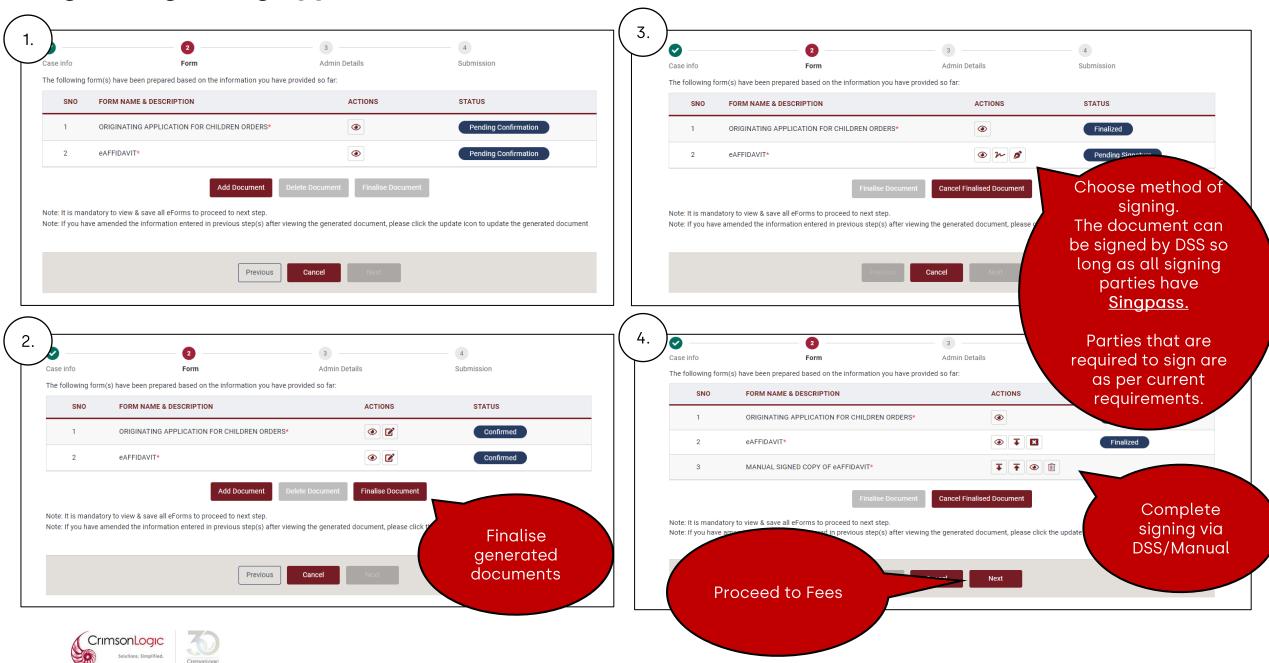

#### User Journey for Initiation of Originating Application for Children Orders

|            |                                                                    | <u> </u>                |                                |              |                                  |                              |                             |                                                                                                                                                                                                                                                                                                                                                                                                                                                                                                                                                                                                                                                                                                                                                                                                                                                                                                                                                                                                                                                                                                                                                                                                                                                                                                                                                                                                                                                                                                                                                                                                                                                                                                                                                                                                                                                                                    |            |          |
|------------|--------------------------------------------------------------------|-------------------------|--------------------------------|--------------|----------------------------------|------------------------------|-----------------------------|------------------------------------------------------------------------------------------------------------------------------------------------------------------------------------------------------------------------------------------------------------------------------------------------------------------------------------------------------------------------------------------------------------------------------------------------------------------------------------------------------------------------------------------------------------------------------------------------------------------------------------------------------------------------------------------------------------------------------------------------------------------------------------------------------------------------------------------------------------------------------------------------------------------------------------------------------------------------------------------------------------------------------------------------------------------------------------------------------------------------------------------------------------------------------------------------------------------------------------------------------------------------------------------------------------------------------------------------------------------------------------------------------------------------------------------------------------------------------------------------------------------------------------------------------------------------------------------------------------------------------------------------------------------------------------------------------------------------------------------------------------------------------------------------------------------------------------------------------------------------------------|------------|----------|
| 😑 Qui      | ck Access 🕂 Pre-Filing 🤇                                           | + Family Justice Courts |                                |              |                                  |                              |                             |                                                                                                                                                                                                                                                                                                                                                                                                                                                                                                                                                                                                                                                                                                                                                                                                                                                                                                                                                                                                                                                                                                                                                                                                                                                                                                                                                                                                                                                                                                                                                                                                                                                                                                                                                                                                                                                                                    |            |          |
| 8          |                                                                    |                         |                                | =<br>+       | <u>}</u> ©                       |                              |                             | je standard and a standard and a standard a standa |            |          |
| File a     | New Case File a Summons                                            | File an Affidavit File  | e a Request File               | e a Document | File an Enforcement<br>Document  | File a Caveat                | File a Power of<br>Attorney | Extract an<br>Order/Judgment                                                                                                                                                                                                                                                                                                                                                                                                                                                                                                                                                                                                                                                                                                                                                                                                                                                                                                                                                                                                                                                                                                                                                                                                                                                                                                                                                                                                                                                                                                                                                                                                                                                                                                                                                                                                                                                       | QuickFetch | ^        |
|            |                                                                    |                         |                                |              |                                  |                              | ,                           |                                                                                                                                                                                                                                                                                                                                                                                                                                                                                                                                                                                                                                                                                                                                                                                                                                                                                                                                                                                                                                                                                                                                                                                                                                                                                                                                                                                                                                                                                                                                                                                                                                                                                                                                                                                                                                                                                    |            |          |
| Court F    | Replies a Initiate                                                 |                         |                                |              |                                  |                              |                             |                                                                                                                                                                                                                                                                                                                                                                                                                                                                                                                                                                                                                                                                                                                                                                                                                                                                                                                                                                                                                                                                                                                                                                                                                                                                                                                                                                                                                                                                                                                                                                                                                                                                                                                                                                                                                                                                                    |            |          |
| Inbox      | New Case                                                           | e Asynchronous He       | earing QuickSend               |              |                                  |                              |                             |                                                                                                                                                                                                                                                                                                                                                                                                                                                                                                                                                                                                                                                                                                                                                                                                                                                                                                                                                                                                                                                                                                                                                                                                                                                                                                                                                                                                                                                                                                                                                                                                                                                                                                                                                                                                                                                                                    |            |          |
| Filter by: | Date From Filing                                                   | Go                      |                                |              | Submitted by: Select -           | <b>v</b>                     |                             |                                                                                                                                                                                                                                                                                                                                                                                                                                                                                                                                                                                                                                                                                                                                                                                                                                                                                                                                                                                                                                                                                                                                                                                                                                                                                                                                                                                                                                                                                                                                                                                                                                                                                                                                                                                                                                                                                    |            | 💿 Search |
|            | Document                                                           |                         | Date/Time                      | e            | Case / Subcase                   | Case Title                   |                             | File Ref No                                                                                                                                                                                                                                                                                                                                                                                                                                                                                                                                                                                                                                                                                                                                                                                                                                                                                                                                                                                                                                                                                                                                                                                                                                                                                                                                                                                                                                                                                                                                                                                                                                                                                                                                                                                                                                                                        |            |          |
|            | ORDER OF COURT - Accepted [V                                       | <u>View]</u>            | 03-Sep-20<br>РМ                | 024 01:34    | FC/OAMV 14/2024                  | ALex v Ran                   | i                           |                                                                                                                                                                                                                                                                                                                                                                                                                                                                                                                                                                                                                                                                                                                                                                                                                                                                                                                                                                                                                                                                                                                                                                                                                                                                                                                                                                                                                                                                                                                                                                                                                                                                                                                                                                                                                                                                                    |            |          |
|            | DRAFT JUDGMENT / ORDER - A                                         | ccepted [View]          | 03-Sep-20<br>РМ                | 024 01:34    | FC/OAMV 14/2024                  | ALex v Ran                   | i                           |                                                                                                                                                                                                                                                                                                                                                                                                                                                                                                                                                                                                                                                                                                                                                                                                                                                                                                                                                                                                                                                                                                                                                                                                                                                                                                                                                                                                                                                                                                                                                                                                                                                                                                                                                                                                                                                                                    |            |          |
|            | Hearing Outcome for FC/OAMV 14/                                    | /2024                   | 03-Sep-20                      | 24 01:17 PM  | FC/OAMV 14/2024                  | ALex v Rani                  |                             |                                                                                                                                                                                                                                                                                                                                                                                                                                                                                                                                                                                                                                                                                                                                                                                                                                                                                                                                                                                                                                                                                                                                                                                                                                                                                                                                                                                                                                                                                                                                                                                                                                                                                                                                                                                                                                                                                    |            |          |
|            | LETTER TO INFORM TENTATIVE                                         | AUCTION DATE [View]     | 03-Sep-20<br>PM                | 024 01:09    | FC/OAD 504/2023 - FC/<br>12/2023 | <mark>'EO Raj v R</mark> amy | /a                          |                                                                                                                                                                                                                                                                                                                                                                                                                                                                                                                                                                                                                                                                                                                                                                                                                                                                                                                                                                                                                                                                                                                                                                                                                                                                                                                                                                                                                                                                                                                                                                                                                                                                                                                                                                                                                                                                                    |            |          |
|            | CONSENT (MENTAL CAPACITY ACT)                                      | ) - Accepted [View]     | 03-Sep-20                      | 24 01:05 PM  | FC/OAMV 14/2024                  | ALex v Rani                  |                             |                                                                                                                                                                                                                                                                                                                                                                                                                                                                                                                                                                                                                                                                                                                                                                                                                                                                                                                                                                                                                                                                                                                                                                                                                                                                                                                                                                                                                                                                                                                                                                                                                                                                                                                                                                                                                                                                                    |            |          |
|            | NOTICE OF DEEMED WITHDRAV                                          | WAL OF OBJECTION [View] | ) 03-Sep-20<br>PM              | 024 01:04    | FC/OAD 348/2024 - FC/<br>2/2024  | EO Ramya v R                 | aj                          |                                                                                                                                                                                                                                                                                                                                                                                                                                                                                                                                                                                                                                                                                                                                                                                                                                                                                                                                                                                                                                                                                                                                                                                                                                                                                                                                                                                                                                                                                                                                                                                                                                                                                                                                                                                                                                                                                    |            |          |
|            | NOTICE OF DEEMED WITHDRAV                                          | WAL OF OBJECTION [View] | ) 03-Sep-20<br>PM              | 024 01:02    | FC/OAD 504/2023 - FC/<br>12/2023 | 'EO Raj v Ramy               | /a                          |                                                                                                                                                                                                                                                                                                                                                                                                                                                                                                                                                                                                                                                                                                                                                                                                                                                                                                                                                                                                                                                                                                                                                                                                                                                                                                                                                                                                                                                                                                                                                                                                                                                                                                                                                                                                                                                                                    |            |          |
|            | LETTER TO INFORM TENTATIVE                                         | AUCTION DATE [View]     | 03-Sep-20<br>РМ                | 024 12:59    | FC/OAD 348/2024 - FC/<br>2/2024  | EO Ramya v R                 | aj                          |                                                                                                                                                                                                                                                                                                                                                                                                                                                                                                                                                                                                                                                                                                                                                                                                                                                                                                                                                                                                                                                                                                                                                                                                                                                                                                                                                                                                                                                                                                                                                                                                                                                                                                                                                                                                                                                                                    |            |          |
|            | ORIGINATING APPLICATION FOR M<br>(Amendment No. 1) - Accepted [Vie |                         | <u>ORM 59)</u> 03-Sep-20       | 24 12:25 PM  | FC/OAM 38/2024                   | Johnny Tay I                 | Bee Huat v Rain Lee         |                                                                                                                                                                                                                                                                                                                                                                                                                                                                                                                                                                                                                                                                                                                                                                                                                                                                                                                                                                                                                                                                                                                                                                                                                                                                                                                                                                                                                                                                                                                                                                                                                                                                                                                                                                                                                                                                                    |            |          |
|            | NOTICE OF PROCEEDINGS TO R<br>Accepted [View]                      | RELEVANT PERSON (GENER  | ( <u>AL) -</u> 03-Sep-20<br>PM | 024 12:06    | FC/OAM 38/2024                   | Johnny Tay                   | / Bee Huat v Rani Lee       | 3                                                                                                                                                                                                                                                                                                                                                                                                                                                                                                                                                                                                                                                                                                                                                                                                                                                                                                                                                                                                                                                                                                                                                                                                                                                                                                                                                                                                                                                                                                                                                                                                                                                                                                                                                                                                                                                                                  |            |          |
|            | NOTICE OF PROCEEDINGS TO R<br>Accepted [View]                      | RESPONDENT (GENERAL) -  | 03-Sep-20<br>РМ                | 024 12:05    | FC/OAM 38/2024                   | Johnny Tay                   | / Bee Huat v Rani Lee       | 3                                                                                                                                                                                                                                                                                                                                                                                                                                                                                                                                                                                                                                                                                                                                                                                                                                                                                                                                                                                                                                                                                                                                                                                                                                                                                                                                                                                                                                                                                                                                                                                                                                                                                                                                                                                                                                                                                  |            |          |
|            | NOTICE OF PROCEEDINGS TO R<br>(ORGANISATION) - Accepted []         |                         | 03-Sep-20<br>РМ                | 024 12:05    | FC/OAM 38/2024                   | Johnny Tay                   | / Bee Huat v Rani Lee       | 2                                                                                                                                                                                                                                                                                                                                                                                                                                                                                                                                                                                                                                                                                                                                                                                                                                                                                                                                                                                                                                                                                                                                                                                                                                                                                                                                                                                                                                                                                                                                                                                                                                                                                                                                                                                                                                                                                  |            |          |
|            | ORIGINATING APPLICATION FO<br>(FORM 59) - Accepted [View]          | OR MENTAL CAPACITY ORD  | DERS 03-Sep-20<br>PM           | 024 12:05    | FC/OAM 38/2024                   | Johnny Tay                   | / Bee Huat v Rani Lee       | 2                                                                                                                                                                                                                                                                                                                                                                                                                                                                                                                                                                                                                                                                                                                                                                                                                                                                                                                                                                                                                                                                                                                                                                                                                                                                                                                                                                                                                                                                                                                                                                                                                                                                                                                                                                                                                                                                                  |            |          |
|            | SUMMONS FOR ENFORCEMENT                                            | ORDER - Accepted [View] | 03-Sep-20<br>AM                | 024 11:29    | SIC/OA 18/2024 - SIC/<br>1/2024  | EO TestPlainti               | ff v TestDefendant          |                                                                                                                                                                                                                                                                                                                                                                                                                                                                                                                                                                                                                                                                                                                                                                                                                                                                                                                                                                                                                                                                                                                                                                                                                                                                                                                                                                                                                                                                                                                                                                                                                                                                                                                                                                                                                                                                                    |            |          |
|            | ORIGINATING CLAIM - Accepte                                        | ed [View]               | 03-Sep-20<br>AM                | 024 10:34    | DC/OC 112/2024                   | Party A v P                  | arty B                      |                                                                                                                                                                                                                                                                                                                                                                                                                                                                                                                                                                                                                                                                                                                                                                                                                                                                                                                                                                                                                                                                                                                                                                                                                                                                                                                                                                                                                                                                                                                                                                                                                                                                                                                                                                                                                                                                                    |            |          |
|            |                                                                    |                         |                                |              |                                  |                              |                             |                                                                                                                                                                                                                                                                                                                                                                                                                                                                                                                                                                                                                                                                                                                                                                                                                                                                                                                                                                                                                                                                                                                                                                                                                                                                                                                                                                                                                                                                                                                                                                                                                                                                                                                                                                                                                                                                                    |            |          |