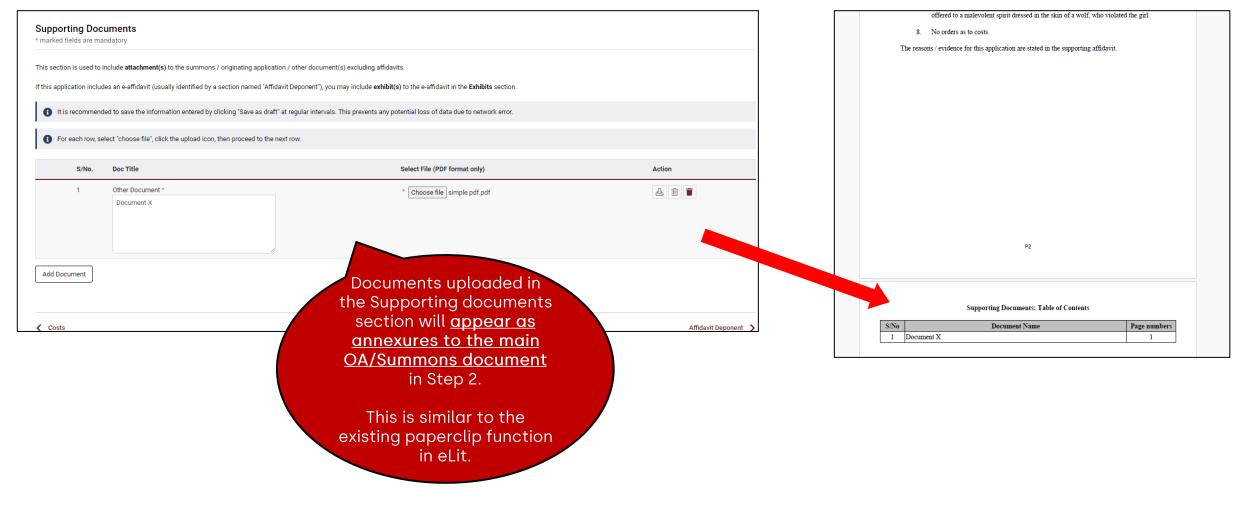

| sec                                                          |                        |

| se provide  | the details of each | n child as the subject matter of this application | n in the table below     |        |         |
|-------------|---------------------|---------------------------------------------------|--------------------------|--------|---------|
| SI.No       | Name                | NRIC/FIN/Passport Number                          | Date of Birth and/or Age | Gender | Actions |
|             | Child A             | s12345                                            | 5 yr(s)                  | Male   |         |
| Add Child E | Details             |                                                   |                          |        |         |



















|               | Deponent<br>ds are mandatory |                                 |                     |                                                       |                                                                                                                    |         |
|---------------|------------------------------|---------------------------------|---------------------|-------------------------------------------------------|--------------------------------------------------------------------------------------------------------------------|---------|
| S.No          | Name                         | ІД Туре                         | ID No.              | Address                                               | Occupation