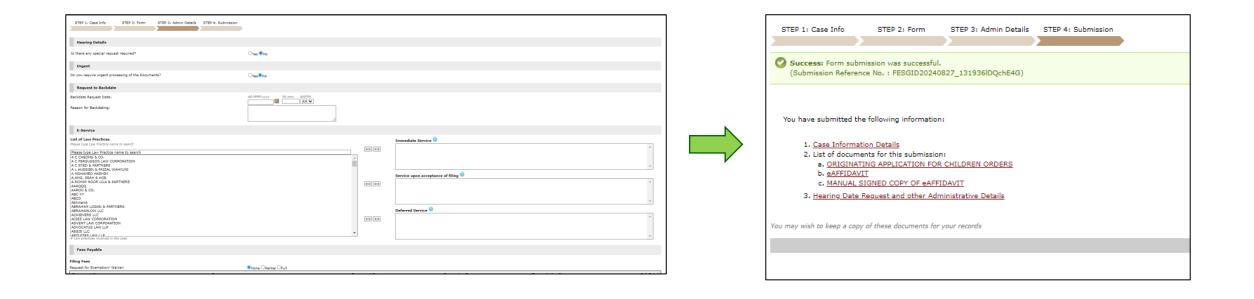

r the supporting documents uploaded.                                   | 3. An exhibit cover page will be provided before each uploaded exhibit document.                                                |
|                                                                                                                                 | 4. Signing by CFO/Notary Public is required for each exhibit.                                                                   |
|                                                                                                                                 | 5. Current rules regarding affirmation/making oath before Commissioner for Oaths remain unchanged.                              |







The system auto paginates all pages in the generated document.







| New Document S<br>Signers<br>Signers<br>Please confirm with designated<br>Learn more > | signing Request                 | 2 Add Signature Placeholders |                                              | Add the signer<br>into the table<br>Signers will be<br>ordered by<br>eadline of sign | Ə       | Add Signer  A Commissioner for Oaths (CFO) can be a second (or<br>witness and to sign the document: Please contact a CFO to discuss his/her requireme<br>You can find a directory of CFOs at https://legalisat<br>If you have not selected a CFO, you may specify "CC<br>"Name". The CFO's actual name will be updated dur | ints and availability for digital signing.<br>tion.sal.sg<br>ommissioner for Oaths' as the signer's<br>ring the signing process. |
|-----------------------------------------------