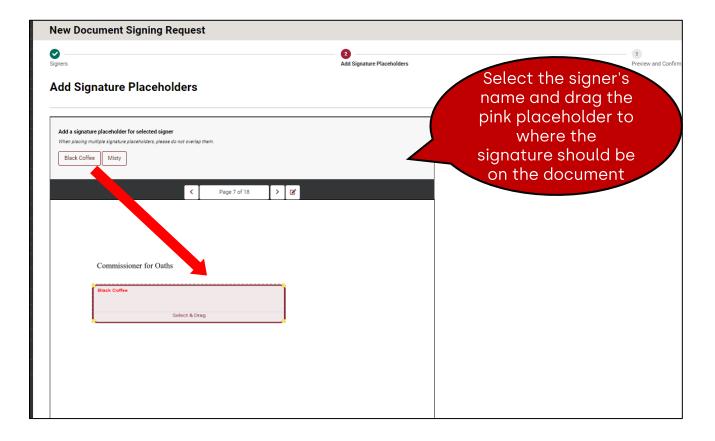

|                                 | Next                         |                                              |                                                                                      |         | All signers MUST have a valid Singapore NRIC a CO<br>Passport numbers are not allowed "CO<br>Sign by end of : (23:59:59)"<br>Click to select date                                                                                                                                                                          | ame field for CFC<br>an be denoted as<br>Commissioner for<br>paths" if a CFO is<br>not selected yet.                             |

Link to DSS user guide - <u>:: eLitigation ::</u>





Link to DSS user guide - :: eLitigation ::



| C Page 1 of 18                                                                                                                                                                                                                                                                                                              |                                     |
|-----------------------------------------------------------------------------------------------------------------------------------------------------------------------------------------------------------------------------------------------------------------------------------------------------------------------------|-------------------------------------|
| Applicant : Black Caffre : 4 : 345