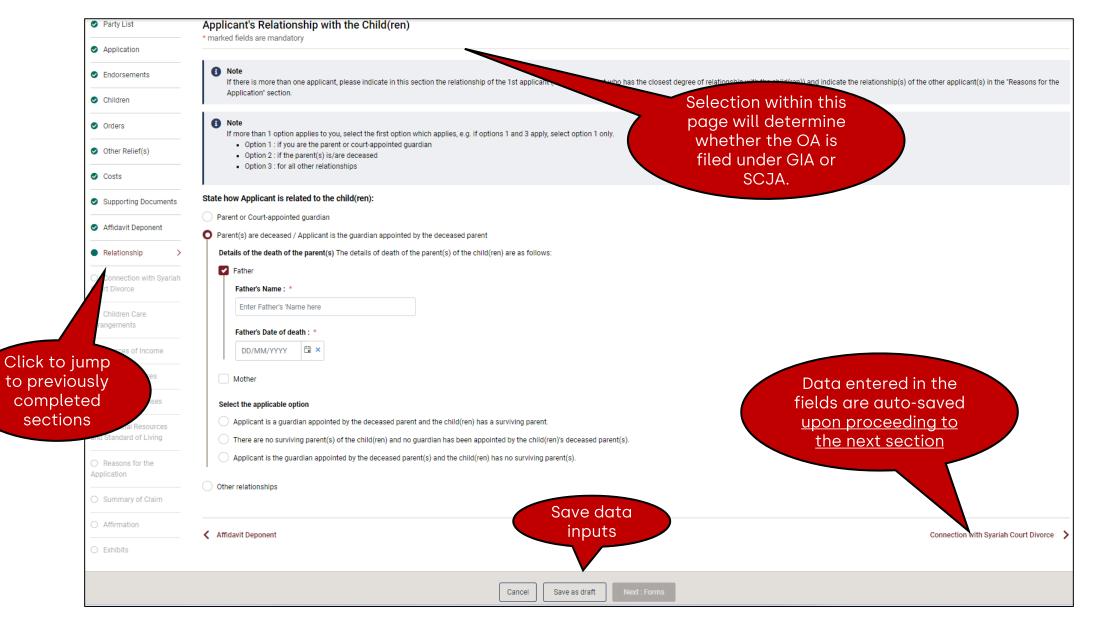

|               | Deponent<br>ds are mandatory |                                 |                     |                                                       |                                                                                                                    |         |
|---------------|------------------------------|---------------------------------|---------------------|-------------------------------------------------------|--------------------------------------------------------------------------------------------------------------------|---------|
| S.No          | Name                         | ІД Туре                         | ID No.              | Address                                               | Occupation                                                                                                         | Actions |
| 1             | Black Coffee                 | SIN Birth Certificate           | S12345              | 33 212 Tommertet Street #2-234 X1<br>Singapore 789645 | Legislators, Senior Officials and Managers                                                                         |         |
| Add De        | ponent                       |                                 |                     |                                                       |                                                                                                                    |         |
| ext to be dis | splayed at the top rig       | ht-hand corner of the first pag | e of the affidavit: | <b>()</b> *                                           |                                                                                                                    |         |
| Applicant     |                              |                                 |                     | : Black Coffee                                        |                                                                                                                    | :       |
| 2             |                              |                                 |                     | : OA Hearing                                          |                                                                                                                    | :       |
| OA No. 233    |                              |                                 |                     |                                                       |                                                                                                                    |         |
|               |                              |                                 |                     | IN                                                    | Applicant : Black Coffee : 2 : OA Hearing : C<br>THE FAMILY JUSTICE COURTS OF THE REPUBLIC OF SINGAPO<br>(NRIČ No. | RE      |