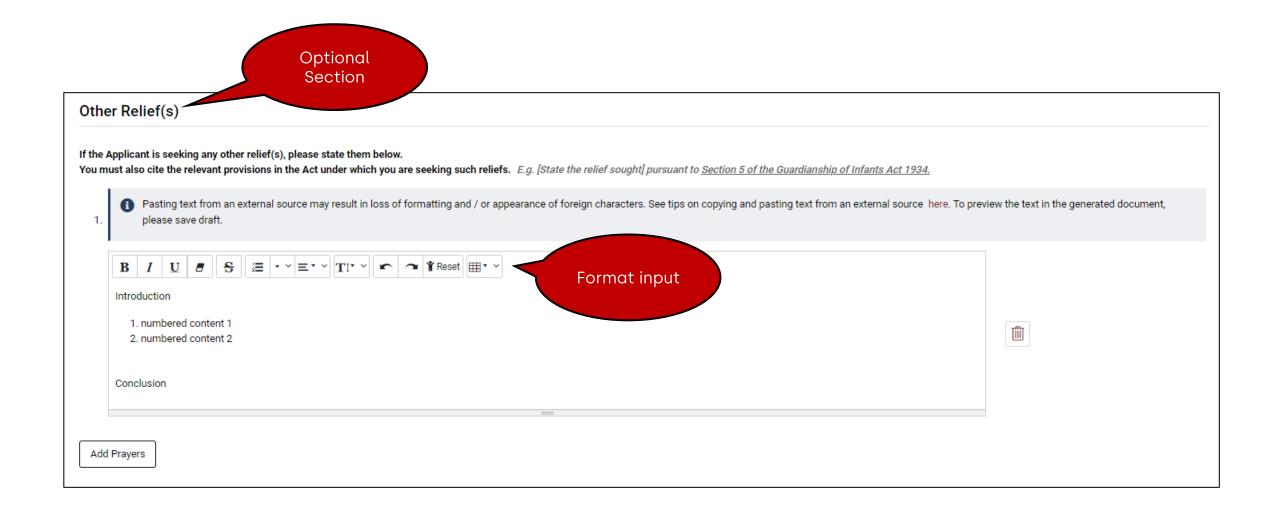

| sec                                                          |                        |

| se provide  | the details of each | n child as the subject matter of this application | n in the table below     |        |         |
|-------------|---------------------|---------------------------------------------------|--------------------------|--------|---------|
| SI.No       | Name                | NRIC/FIN/Passport Number                          | Date of Birth and/or Age | Gender | Actions |
|             | Child A             | s12345                                            | 5 yr(s)                  | Male   |         |
| Add Child E | Details             |                                                   |                          |        |         |



















|               | Deponent<br>ds are mandatory |                                 |                     |                                                       |                                                                                                                    |         |
|---------------|------------------------------|---------------------------------|---------------------|-------------------------------------------------------|--------------------------------------------------------------------------------------------------------------------|---------|
| S.No          | Name                         | ІД Туре                         | ID No.              | Address                                               | Occupation