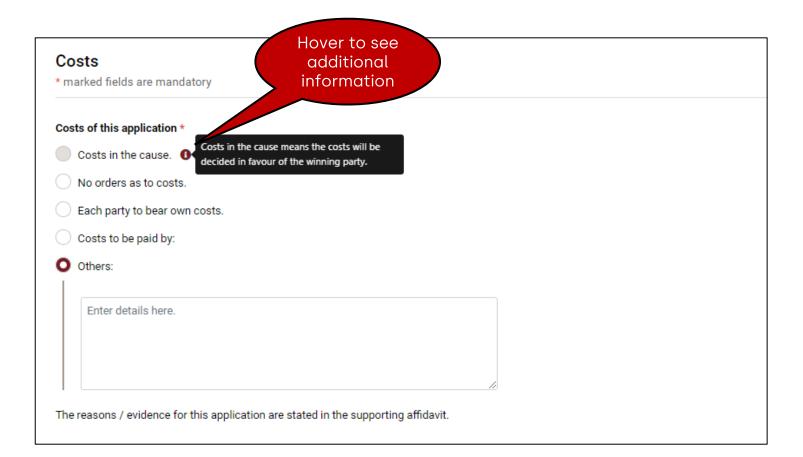

| sec                                                          |                        |

| se provide  | the details of each | n child as the subject matter of this application | n in the table below     |        |         |
|-------------|---------------------|---------------------------------------------------|--------------------------|--------|---------|
| SI.No       | Name                | NRIC/FIN/Passport Number                          | Date of Birth and/or Age | Gender | Actions |
|             | Child A             | s12345                                            | 5 yr(s)                  | Male   |         |
| Add Child E | Details             |                                                   |                          |        |         |



















|               | Deponent<br>ds are mandatory |                                 |                     |                                                       |                                                                                                                    |         |
|---------------|------------------------------|---------------------------------|---------------------|-------------------------------------------------------|--------------------------------------------------------------------------------------------------------------------|---------|
| S.No          | Name                         | ІД Туре                         | ID No.              | Address                                               | Occupation