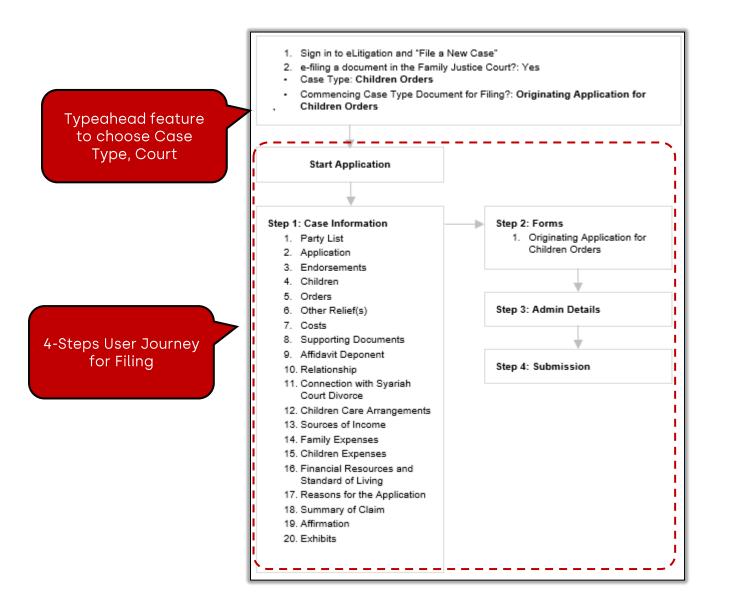

#### User Journey for Initiation of Originating Application for Children Orders

|            |                                                                    | <u> </u>                |                                |              |                                  |                              |                             |                                                                                                                                                                                                                                                                                                                                                                                                                                                                                                                                                                                                                                                                                                                                                                                                                                                                                                                                                                                                                                                                                                                                                                                                                                                                                                                                                                                                                                                                                                                                                                                                                                                                                                                                                                                                                                                                                    |            |          |
|------------|--------------------------------------------------------------------|-------------------------|--------------------------------|--------------|----------------------------------|------------------------------|-----------------------------|------------------------------------------------------------------------------------------------------------------------------------------------------------------------------------------------------------------------------------------------------------------------------------------------------------------------------------------------------------------------------------------------------------------------------------------------------------------------------------------------------------------------------------------------------------------------------------------------------------------------------------------------------------------------------------------------------------------------------------------------------------------------------------------------------------------------------------------------------------------------------------------------------------------------------------------------------------------------------------------------------------------------------------------------------------------------------------------------------------------------------------------------------------------------------------------------------------------------------------------------------------------------------------------------------------------------------------------------------------------------------------------------------------------------------------------------------------------------------------------------------------------------------------------------------------------------------------------------------------------------------------------------------------------------------------------------------------------------------------------------------------------------------------------------------------------------------------------------------------------------------------|------------|----------|
| 😑 Qui      | ck Access 🕂 Pre-Filing 🤇                                           | + Family Justice Courts |                                |              |                                  |                              |                             |                                                                                                                                                                                                                                                                                                                                                                                                                                                                                                                                                                                                                                                                                                                                                                                                                                                                                                                                                                                                                                                                                                                                                                                                                                                                                                                                                                                                                                                                                                                                                                                                                                                                                                                                                                                                                                                                                    |            |          |
| 8          |                                                                    |                         |                                | =<br>+       | <u>}</u> ©                       |                              |                             | je standard and a standard and a standard a standa |            |          |
| File a     | New Case File a Summons                                            | File an Affidavit File  | e a Request File               | e a Document | File an Enforcement<br>Document  | File a Caveat                | File a Power of<br>Attorney | Extract an<br>Order/Judgment                                                                                                                                                                                                                                                                                                                                                                                                                                                                                                                                                                                                                                                                                                                                                                                                                                                                                                                                                                                                                                                                                                                                                                                                                                                                                                                                                                                                                                                                                                                                                                                                                                                                                                                                                                                                                                                       | QuickFetch | ^        |
|            |                                                                    |                         |                                |              |                                  |                              | ,                           |                                                                                                                                                                                                                                                                                                                                                                                                                                                                                                                                                                                                                                                                                                                                                                                                                                                                                                                                                                                                                                                                                                                                                                                                                                                                                                                                                                                                                                                                                                                                                                                                                                                                                                                                                                                                                                                                                    |            |          |
| Court F    | Replies a Initiate                                                 |                         |                                |              |                                  |                              |                             |                                                                                                                                                                                                                                                                                                                                                                                                                                                                                                                                                                                                                                                                                                                                                                                                                                                                                                                                                                                                                                                                                                                                                                                                                                                                                                                                                                                                                                                                                                                                                                                                                                                                                                                                                                                                                                                                                    |            |          |
| Inbox      | New Case                                                           | e Asynchronous He       | earing QuickSend               |              |                                  |                              |                             |                                                                                                                                                                                                                                                                                                                                                                                                                                                                                                                                                                                                                                                                                                                                                                                                                                                                                                                                                                                                                                                                                                                                                                                                                                                                                                                                                                                                                                                                                                                                                                                                                                                                                                                                                                                                                                                                                    |            |          |
| Filter by: | Date From Filing                                                   | Go                      |                                |              | Submitted by: Select -           | <b>v</b>                     |                             |                                                                                                                                                                                                                                                                                                                                                                                                                                                                                                                                                                                                                                                                                                                                                                                                                                                                                                                                                                                                                                                                                                                                                                                                                                                                                                                                                                                                                                                                                                                                                                                                                                                                                                                                                                                                                                                                                    |            | 💿 Search |
|            | Document                                                           |                         | Date/Time                      | e            | Case / Subcase                   | Case Title                   |                             | File Ref No                                                                                                                                                                                                                                                                                                                                                                                                                                                                                                                                                                                                                                                                                                                                                                                                                                                                                                                                                                                                                                                                                                                                                                                                                                                                                                                                                                                                                                                                                                                                                                                                                                                                                                                                                                                                                                                                        |            |          |
|            | ORDER OF COURT - Accepted [V                                       | <u>View]</u>            | 03-Sep-20<br>РМ                | 024 01:34    | FC/OAMV 14/2024                  | ALex v Ran                   | i                           |                                                                                                                                                                                                                                                                                                                                                                                                                                                                                                                                                                                                                                                                                                                                                                                                                                                                                                                                                                                                                                                                                                                                                                                                                                                                                                                                                                                                                                                                                                                                                                                                                                                                                                                                                                                                                                                                                    |            |          |
|            | DRAFT JUDGMENT / ORDER - A                                         | ccepted [View]          | 03-Sep-20<br>РМ                | 024 01:34    | FC/OAMV 14/2024                  | ALex v Ran                   | i                           |                                                                                                                                                                                                                                                                                                                                                                                                                                                                                                                                                                                                                                                                                                                                                                                                                                                                                                                                                                                                                                                                                                                                                                                                                                                                                                                                                                                                                                                                                                                                                                                                                                                                                                                                                                                                                                                                                    |            |          |
|            | Hearing Outcome for FC/OAMV 14/                                    | /2024                   | 03-Sep-20                      | 24 01:17 PM  | FC/OAMV 14/2024                  | ALex v Rani                  |                             |                                                                                                                                                                                                                                                                                                                                                                                                                                                                                                                                                                                                                                                                                                                                                                                                                                                                                                                                                                                                                                                                                                                                                                                                                                                                                                                                                                                                                                                                                                                                                                                                                                                                                                                                                                                                                                                                                    |            |          |
|            | LETTER TO INFORM TENTATIVE                                         | AUCTION DATE [View]     | 03-Sep-20<br>PM                | 024 01:09    | FC/OAD 504/2023 - FC/<br>12/2023 | <mark>'EO Raj v R</mark> amy | /a                          |                                                                                                                                                                                                                                                                                                                                                                                                                                                                                                                                                                                                                                                                                                                                                                                                                                                                                                                                                                                                                                                                                                                                                                                                                                                                                                                                                                                                                                                                                                                                                                                                                                                                                                                                                                                                                                                                                    |            |          |
|            | CONSENT (MENTAL CAPACITY ACT)                                      | ) - Accepted [View]     | 03-Sep-20                      | 24 01:05 PM  | FC/OAMV 14/2024                  | ALex v Rani                  |                             |                                                                                                                                                                                                                                                                                                                                                                                                                                                                                                                                                                                                                                                                                                                                                                                                                                                                                                                                                                                                                                                                                                                                                                                                                                                                                                                                                                                                                                                                                                                                                                                                                                                                                                                                                                                                                                                                                    |            |          |
|            | NOTICE OF DEEMED WITHDRAV                                          | WAL OF OBJECTION [View] | ) 03-Sep-20<br>PM              | 024 01:04    | FC/OAD 348/2024 - FC/<br>2/2024  | EO Ramya v R                 | aj                          |                                                                                                                                                                                                                                                                                                                                                                                                                                                                                                                                                                                                                                                                                                                                                                                                                                                                                                                                                                                                                                                                                                                                                                                                                                                                                                                                                                                                                                                                                                                                                                                                                                                                                                                                                                                                                                                                                    |            |          |
|            | NOTICE OF DEEMED WITHDRAV                                          | WAL OF OBJECTION [View] | ) 03-Sep-20<br>PM              | 024 01:02    | FC/OAD 504/2023 - FC/<br>12/2023 | 'EO Raj v Ramy               | /a                          |                                                                                                                                                                                                                                                                                                                                                                                                                                                                                                                                                                                                                                                                                                                                                                                                                                                                                                                                                                                                                                                                                                                                                                                                                                                                                                                                                                                                                                                                                                                                                                                                                                                                                                                                                                                                                                                                                    |            |          |
|            | LETTER TO INFORM TENTATIVE                                         | AUCTION DATE [View]     | 03-Sep-20<br>РМ                | 024 12:59    | FC/OAD 348/2024 - FC/<br>2/2024  | EO Ramya v R                 | aj                          |                                                                                                                                                                                                                                                                                                                                                                                                                                                                                                                                                                                                                                                                                                                                                                                                                                                                                                                                                                                                                                                                                                                                                                                                                                                                                                                                                                                                                                                                                                                                                                                                                                                                                                                                                                                                                                                                                    |            |          |
|            | ORIGINATING APPLICATION FOR M<br>(Amendment No. 1) - Accepted [Vie |                         | <u>ORM 59)</u> 03-Sep-20       | 24 12:25 PM  | FC/OAM 38/2024                   | Johnny Tay I                 | Bee Huat v Rain Lee         |                                                                                                                                                                                                                                                                                                                                                                                                                                                                                                                                                                                                                                                                                                                                                                                                                                                                                                                                                                                                                                                                                                                                                                                                                                                                                                                                                                                                                                                                                                                                                                                                                                                                                                                                                                                                                                                                                    |            |          |
|            | NOTICE OF PROCEEDINGS TO R<br>Accepted [View]                      | RELEVANT PERSON (GENER  | ( <u>AL) -</u> 03-Sep-20<br>PM | 024 12:06    | FC/OAM 38/2024                   | Johnny Tay                   | / Bee Huat v Rani Lee       | 3                                                                                                                                                                                                                                                                                                                                                                                                                                                                                                                                                                                                                                                                                                                                                                                                                                                                                                                                                                                                                                                                                                                                                                                                                                                                                                                                                                                                                                                                                                                                                                                                                                                                                                                                                                                                                                                                                  |            |          |
|            | NOTICE OF PROCEEDINGS TO R<br>Accepted [View]                      | RESPONDENT (GENERAL) -  | 03-Sep-20<br>РМ                | 024 12:05    | FC/OAM 38/2024                   | Johnny Tay                   | / Bee Huat v Rani Lee       | 3                                                                                                                                                                                                                                                                                                                                                                                                                                                                                                                                                                                                                                                                                                                                                                                                                                                                                                                                                                                                                                                                                                                                                                                                                                                                                                                                                                                                                                                                                                                                                                                                                                                                                                                                                                                                                                                                                  |            |          |
|            | NOTICE OF PROCEEDINGS TO R<br>(ORGANISATION) - Accepted []         |                         | 03-Sep-20<br>РМ                | 024 12:05    | FC/OAM 38/2024                   | Johnny Tay                   | / Bee Huat v Rani Lee       | 2                                                                                                                                                                                                                                                                                                                                                                                                                                                                                                                                                                                                                                                                                                                                                                                                                                                                                                                                                                                                                                                                                                                                                                                                                                                                                                                                                                                                                                                                                                                                                                                                                                                                                                                                                                                                                                                                                  |            |          |
|            | ORIGINATING APPLICATION FO<br>(FORM 59) - Accepted [View]          | OR MENTAL CAPACITY ORD  | DERS 03-Sep-20<br>PM           | 024 12:05    | FC/OAM 38/2024                   | Johnny Tay                   | / Bee Huat v Rani Lee       | 2                                                                                                                                                                                                                                                                                                                                                                                                                                                                                                                                                                                                                                                                                                                                                                                                                                                                                                                                                                                                                                                                                                                                                                                                                                                                                                                                                                                                                                                                                                                                                                                                                                                                                                                                                                                                                                                                                  |            |          |
|            | SUMMONS FOR ENFORCEMENT                                            | ORDER - Accepted [View] | 03-Sep-20<br>AM                | 024 11:29    | SIC/OA 18/2024 - SIC/<br>1/2024  | EO TestPlainti               | ff v TestDefendant          |                                                                                                                                                                                                                                                                                                                                                                                                                                                                                                                                                                                                                                                                                                                                                                                                                                                                                                                                                                                                                                                                                                                                                                                                                                                                                                                                                                                                                                                                                                                                                                                                                                                                                                                                                                                                                                                                                    |            |          |
|            | ORIGINATING CLAIM - Accepte                                        | ed [View]               | 03-Sep-20<br>AM                | 024 10:34    | DC/OC 112/2024                   | Party A v P                  | arty B                      |                                                                                                                                                                                                                                                                                                                                                                                                                                                                                                                                                                                                                                                                                                                                                                                                                                                                                                                                                                                                                                                                                                                                                                                                                                                                                                                                                                                                                                                                                                                                                                                                                                                                                                                                                                                                                                                                                    |            |          |
|            |                                                                    |                         |                                |              |                                  |                              |                             |                                                                                                                                                                                                                                                                                                                                                                                                                                                                                                                                                                                                                                                                                                                                                                                                                                                                                                                                                                                                                                                                                                                                                                                                                                                                                                                                                                                                                                                                                                                                                                                                                                                                                                                                                                                                                                                                                    |            |          |