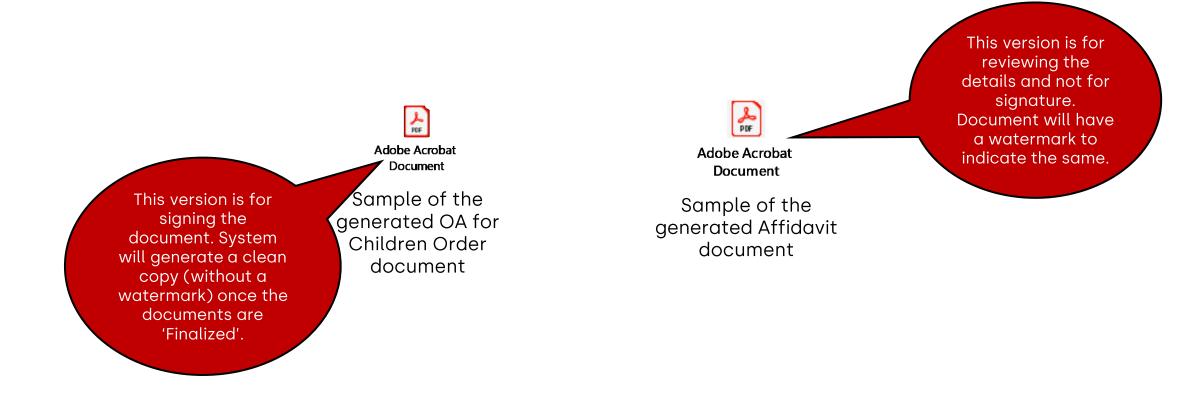

|
| 3. Signing by CFO/Notary Public is <u>not</u> required for the supporting documents uploaded.                                   | 3. An exhibit cover page will be provided before each uploaded exhibit document.                                                |
|                                                                                                                                 | 4. Signing by CFO/Notary Public is required for each exhibit.                                                                   |
|                                                                                                                                 | 5. Current rules regarding affirmation/making oath before Commissioner for Oaths remain unchanged.                              |







The system auto paginates all pages in the generated document.







| New Document S<br>Signers<br>Signers<br>Please confirm with designated<br>Learn more > | signing Request                 | 2 Add Signature Placeholders |                                              | Add the signer<br>into the table<br>Signers will be<br>ordered by<br>eadline of sign | Ə       | Add Signer  A Commissioner for Oaths (CFO) can be a second (or<br>witness and to sign the document: Please contact a CFO to discuss his/her requireme<br>You can find a directory of CFOs at https://legalisat<br>If you have not selected a CFO, you may specify "CC<br>"Name". The CFO's actual name will be updated dur | ints and availability for digital signing.<br>tion.sal.sg<br>ommissioner for Oaths' as the signer's<br>ring the