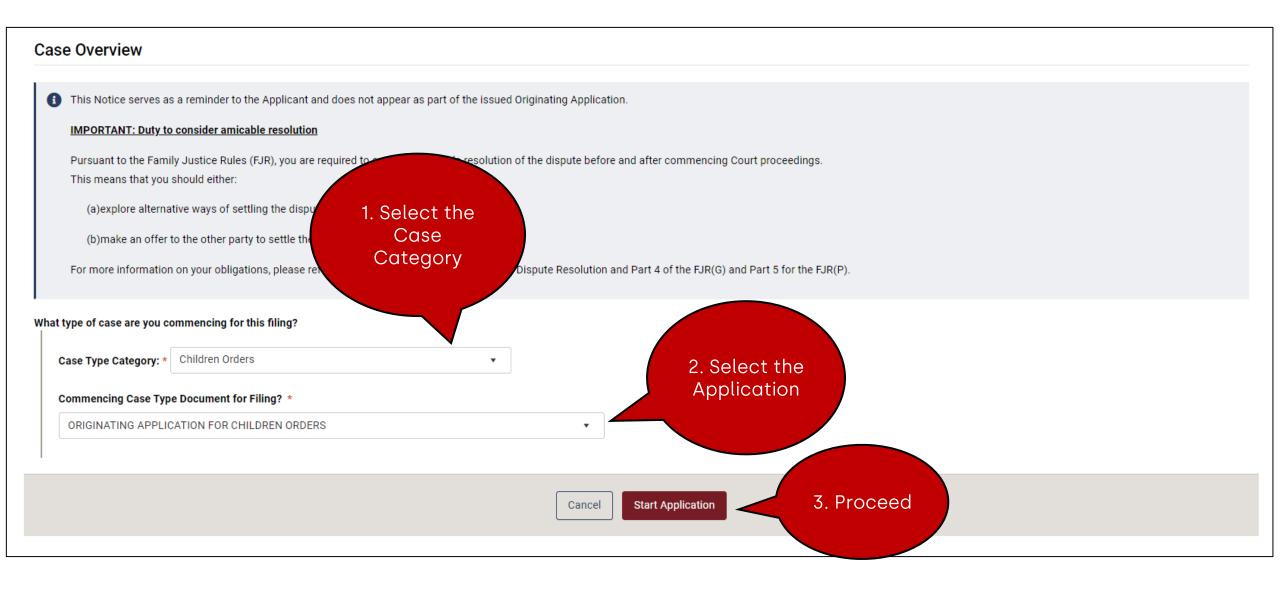

|            |          |









CrimsonLogic Solutions, Simplified.

| re of Case *  |                                                |                                                              |                        |
|---------------|------------------------------------------------|--------------------------------------------------------------|------------------------|
| If you are se | eking orders on child(ren) maintenance, please | include "Maintenance for child(ren)" under "Nature of Case". |                        |
| l.No          | Nature of Case                                 |                                                              | Actions                |
| lo Record Fou | ind                                            |                                                              |