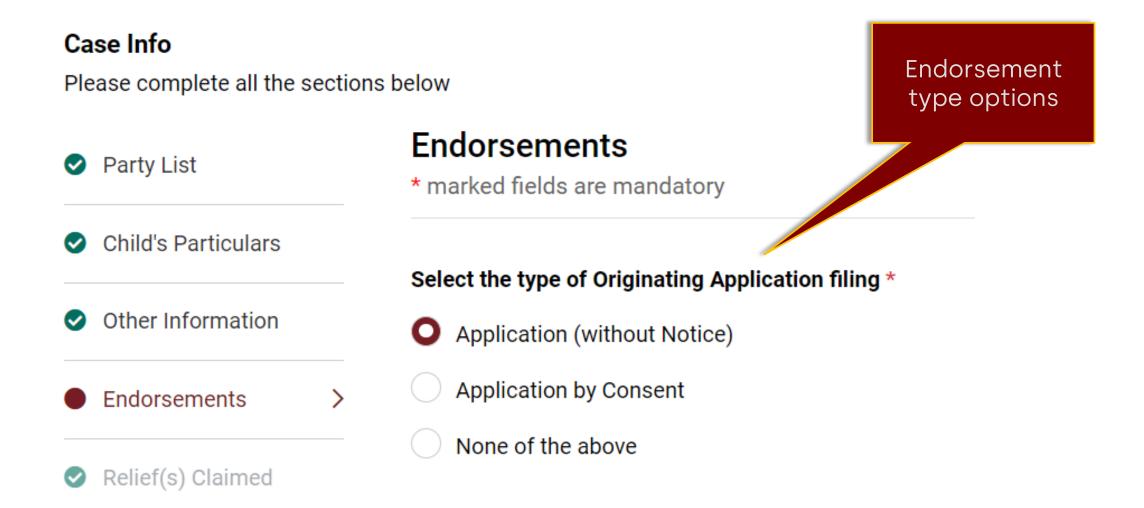

#### Case Info

Please complete all the sections below

- Party List
- Child's Particulars
- Other Information
- Endorsements
- Relief(s) Claimed

Relief(s) Claimed

The Applicant is applying for:

Pasting text from an external source result in loss of formatting and / or appearance of foreign characters. See tips on copy of and pasting text from an external source here. To preview the text in the generated docume at please save draft.