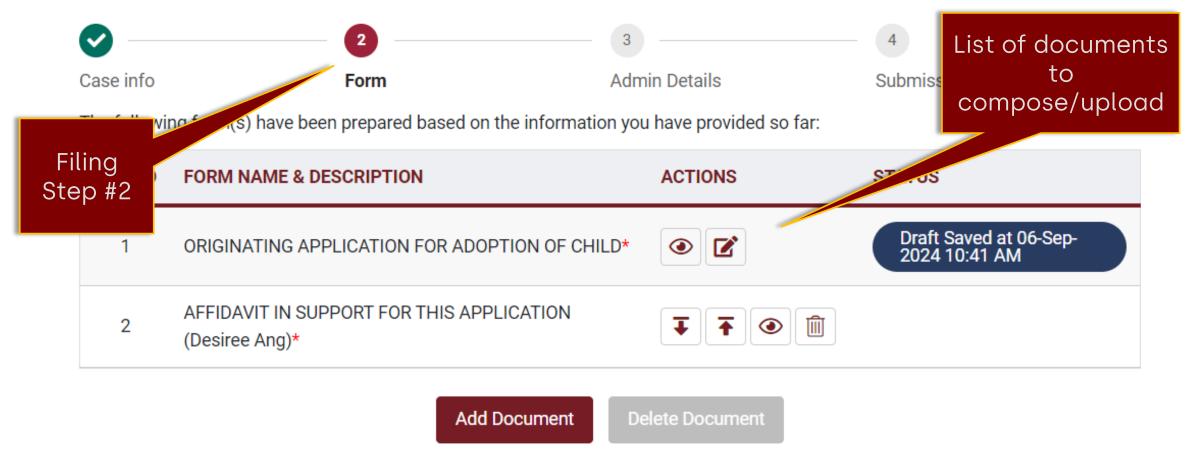

Note: It is mandatory to view & save all eForms to proceed to next step.

Note: If you have amended the information entered in previous step(s) after viewing the generated document, please click the update icon to update the generated document

- 1. Case Information Details
- 2. List of documents for this submission:
  - a. ORIGINATING APPLICATION FOR ADOPTION OF CHILD
  - b. AFFIDAVIT IN SUPPORT FOR THIS APPLICATION (Desiree Ang)
- 3. Hearing Date Request and other Administrative Details
- 1. You are responsible for ensuring the accuracy and proper formatting of the information entered. When composing Eforms, please ensure that the text entered is consistent in font, colour and formatting. Please preview the Eforms before submission and make changes to ensure consistency. Your submission may be rejected or you may be required to refile if the Court finds inconsistency in the text entered in the Eform in any way.
- 2. You are advised to
- a. Review these documents and informat button
  - b. Retain a copy of your submission for
  - c. After submission, please check whethe