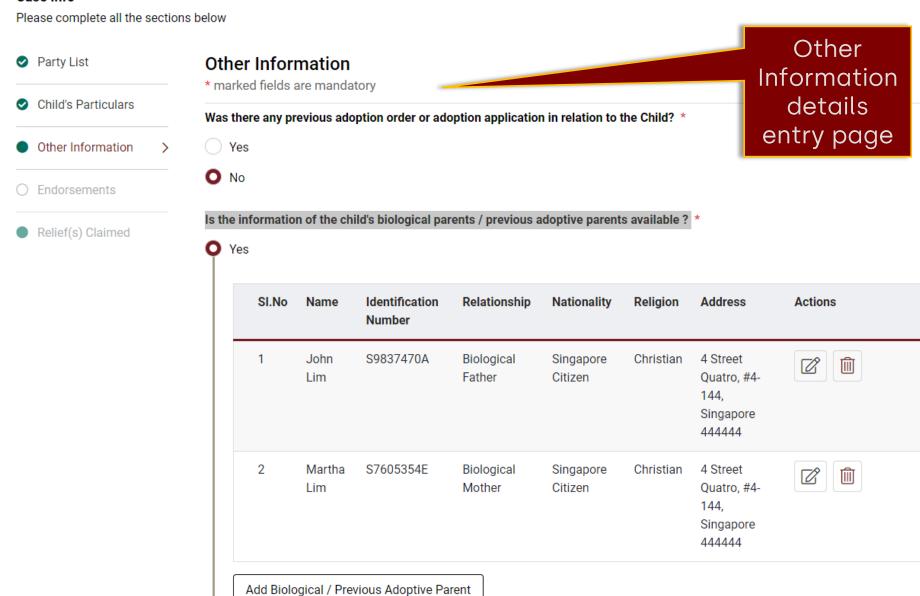

#### Case Info

Please complete all the sections below

- Party List
- Child's Particulars
- Other Information
- Endorsements
- Relief(s) Claimed

Relief(s) Claimed

The Applicant is applying for:

Pasting text from an external source result in loss of formatting and / or appearance of foreign characters. See tips on copy of and pasting text from an external source here. To preview the text in the generated docume at please save draft.