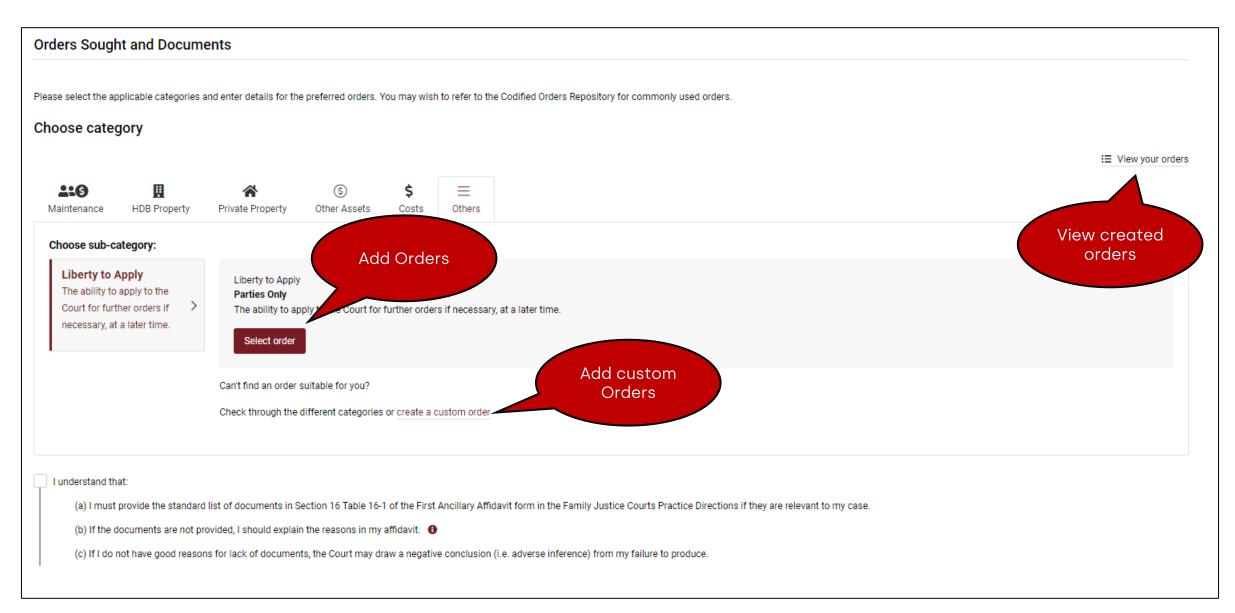

| ľ                         | Add Exhibit                                                                                                                                                                                                                                                                                                                                                                                                                                                                                                                                                                                                                                                                                                                    | $\otimes$      |
|---------------------------|--------------------------------------------------------------------------------------------------------------------------------------------------------------------------------------------------------------------------------------------------------------------------------------------------------------------------------------------------------------------------------------------------------------------------------------------------------------------------------------------------------------------------------------------------------------------------------------------------------------------------------------------------------------------------------------------------------------------------------|----------------|
|                           | Exhibit                                                                                                                                                                                                                                                                                                                                                                                                                                                                                                                                                                                                                                                                                                                        |                |
| rith<br>doc<br>nt.<br>fer | Completed Notice of Syariah Court Proceedings Form Consent and Syariah Court certificate of attendance Court order relating to a minor child(excluding orders made in the current proceedings) Current employment contract OR similar evidence showing the current terms of my employment Current maintenance order(s) Documents to prove my monthly expenses Documents to prove the child(ren)'s monthly expenses Evidence of my insurance premiums and the payment mode Evidence of other payments made for the purchase of the assets Updated CPF housing withdrawal statement OR similar evidence to show use of CPF monies for the assets Updated CPF investment account statements from the banks / investment companies | iy "i<br>e 1 : |
|                           | Updated CPF statement showing the balance in each account         Updated hire purchase statement for motor vehicle         Updated mortgage statement showing the outstanding mortgage loan         Updated search results on my bankruptcy status from the Ministry of Law's Insolvency Office         Updated statement showing the balance in the pension funds (excluding CPF)         Updated statements OR similar documents to show the outstanding balance of debts in Section 9         Updated valuation report or transaction history to show the value of the property         Valuation report OR similar documents to show value of items in Section 86                                                         | iou            |
|                           | <ul> <li>If this section contains a list of documents, and the document you wish to add does not new document as "Other Document".</li> <li>Number of "Other document" to add :</li> <li>Cancel</li> <li>Add</li> </ul>                                                                                                                                                                                                                                                                                                                                                                                                                                                                                                        | ts             |

| shihita                                                                                                  |                                                                                                                                                                                                                      |                                             |                       | Exhibit<br>Number | Document Name                                                | Reference in affidavit to the exhibit                                               | Page numb |
|----------------------------------------------------------------------------------------------------------|----------------------------------------------------------------------------------------------------------------------------------------------------------------------------------------------------------------------|---------------------------------------------|-----------------------|-------------------|--------------------------------------------------------------|-------------------------------------------------------------------------------------|-----------|
| nibits                                                                                                   |                                                                                                                                                                                                                      |                                             |                       | A-1               | Completed Notice of Syariah<br>Court Proceedings (Form 58)   | Test Attachment                                                                     | 1         |
|                                                                                                          | le to you and all documents which you intend to rely on to support your position (collectively "Required<br>lieu of a document that is applicable to you, please add the alternative document into Table 1 and indiv |                                             |                       | A-2               | Consent and Syariah Court<br>certificate of attendance       | test                                                                                | 4         |
| icable document.                                                                                         |                                                                                                                                                                                                                      |                                             |                       | A-3               | Current tenancy agreement or<br>similar evidence showing the | part 2                                                                              | 6         |
| may wish to refer to the Family Justice Rules [Rule xx] for the consequences of not pro                  | viding the Required Documents.                                                                                                                                                                                       |                                             |                       |                   | rental I receive                                             |                                                                                     |           |
| <u>e1</u>                                                                                                |                                                                                                                                                                                                                      |                                             |                       | A-4               | Document X                                                   | part 5                                                                              | 8         |
| ) It is recommended to save the information entered by clicking "Save as draft" at regu                  | Jiar intervais. This prevents any potential loss of data due to network error.                                                                                                                                       |                                             |                       | S/No              | State the name of the Require<br>Documents not provided      | (b) If alternative document in                                                      | provided  |
| For each row, select "choose file", click the upload icon, then proceed to the next row.                 | t.                                                                                                                                                                                                                   |                                             |                       | 1                 | Copy of child(ren)'s Birth Certit                            | instead, state the alternative de<br>ficates lost the document                      | ocument.  |
| bit Prefix (character limit:10)                                                                          |                                                                                                                                                                                                                      |                                             |                       | 2                 | Other Document Z                                             | lost in fire                                                                        |           |
| ter Prefix Preview Affidavit                                                                             |                                                                                                                                                                                                                      |                                             |                       |                   |                                                              |                                                                                     |           |
| ło Exhibit                                                                                               | Reference in Affidavit to the exhibit (e.g. Paragraph 1)*                                                                                                                                                            |                                             | Count of              |                   |                                                              |                                                                                     |           |
|                                                                                                          |                                                                                                                                                                                                                      | format only)*                               | Pages                 |                   |                                                              |                                                                                     |           |
| Current tenancy agreement or similar evidence showing the rental I receive                               |                                                                                                                                                                                                                      | Choose file<br>No file chosen               |                       |                   |                                                              |                                                                                     |           |
| Medical report of Child A                                                                                |                                                                                                                                                                                                                      | Choose file                                 |                       |                   |                                                              |                                                                                     |           |
| Note: If the medical report relates to custody or welfare of the child and you do not have the Court's p | permission, do subject the                                                                                                                                                                                           | No file chosen                              | £ 🔟                   |                   |                                                              |                                                                                     |           |
| report in this affidavit.                                                                                |                                                                                                                                                                                                                      |                                             |                       |                   |                                                              |                                                                                     |           |
| Add Document                                                                                             |                                                                                                                                                                                                                      |                                             |                       |                   |                                                              |                                                                                     |           |
| ole 2                                                                                                    | Documents uploaded in                                                                                                                                                                                                |                                             |                       |                   |                                                              |                                                                                     |           |
| ou are unable to provide the Required Documents, you must explain the lack                               | Table 1 of the Exhibits                                                                                                                                                                                              |                                             |                       |                   | THIS IS THE EXHIBIT MAI<br>AFFIDAVIT OF <b>BLACK COF</b>     | RKED "A-1" REFERRED TO IN THE<br>F <b>FEE</b> AND <b>SWORN</b> BEFORE ME ON<br>THIS |           |
| No. Name of document not provided                                                                        | section <u>will appear as</u>                                                                                                                                                                                        |                                             | Actions               |                   |                                                              | Inis                                                                                |           |
|                                                                                                          | annexures to the affidavit                                                                                                                                                                                           |                                             |                       |                   |                                                              |                                                                                     |           |
| Add Document                                                                                             | document in Step 2.                                                                                                                                                                                                  | rmation or documents. You may incur additio | nal fees as a result. |                   |                                                              |                                                                                     |           |
|                                                                                                          | <u>document</u> in Step 2.                                                                                                                                                                                           |                                             |                       |                   |                                                              |                                                                                     |           |
|                                                                                                          | This is similar to the                                                                                                                                                                                               |                                             |                       |                   | BE                                                           | EFORE ME,                                                                           |           |
|                                                                                                          | This is similar to the                                                                                                                                                                                               |                                             |                       |                   |                                                              |                                                                                     |           |
|                                                                                                          | existing paperclip function                                                                                                                                                                                          |                                             |                       |                   |                                                              |                                                                                     |           |
|                                                                                                          | in eLit.                                                                                                                                                                                                             |                                             |                       |                   |                                                              |                                                                                     |           |
|                                                                                                          |                                                                                                                                                                                                                      |                                             |                       |                   | A COMMISS                                                    | SIONER FOR OATHS                                                                    |           |
|                                                                                                          |                                                                                                                                                                                                                      |                                             |                       |                   |                                                              |                                                                                     |           |