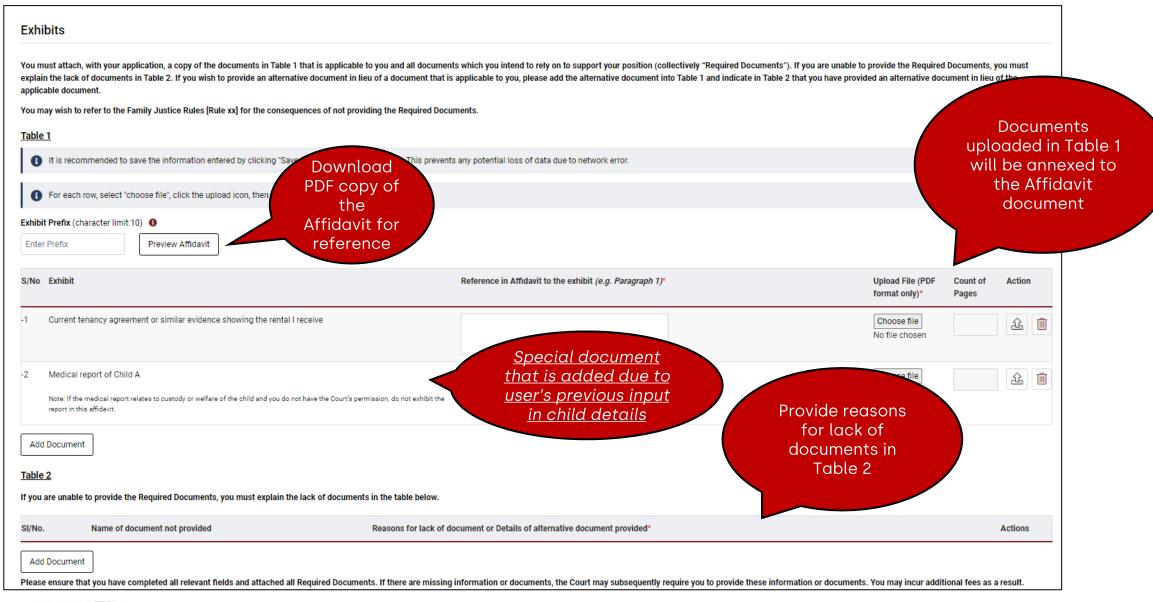

| shihita                                                                                                  |                                                                                                                                                                                                                      |                                             |                       | Exhibit<br>Number | Document Name                                                | Reference in affidavit to the exhibit                                               | Page numb |
|----------------------------------------------------------------------------------------------------------|----------------------------------------------------------------------------------------------------------------------------------------------------------------------------------------------------------------------|---------------------------------------------|-----------------------|-------------------|--------------------------------------------------------------|-------------------------------------------------------------------------------------|-----------|
| nibits                                                                                                   |                                                                                                                                                                                                                      |                                             |                       | A-1               | Completed Notice of Syariah<br>Court Proceedings (Form 58)   | Test Attachment                                                                     | 1         |
|                                                                                                          | le to you and all documents which you intend to rely on to support your position (collectively "Required<br>lieu of a document that is applicable to you, please add the alternative document into Table 1 and indiv |                                             |                       | A-2               | Consent and Syariah Court<br>certificate of attendance       | test                                                                                | 4         |
| icable document.                                                                                         |                                                                                                                                                                                                                      |                                             |                       | A-3               | Current tenancy agreement or<br>similar evidence showing the | part 2                                                                              | 6         |
| may wish to refer to the Family Justice Rules [Rule xx] for the consequences of not pro                  | viding the Required Documents.                                                                                                                                                                                       |                                             |                       |                   | rental I receive                                             |                                                                                     |           |
| <u>e1</u>                                                                                                |                                                                                                                                                                                                                      |                                             |                       | A-4               | Document X                                                   | part 5                                                                              | 8         |
| ) It is recommended to save the information entered by clicking "Save as draft" at regu                  | Jiar intervais. This prevents any potential loss of data due to network error.                                                                                                                                       |                                             |                       | S/No              | State the name of the Require<br>Documents not provided      | (b) If alternative document in                                                      | provided  |
| For each row, select "choose file", click the upload icon, then proceed to the next row.                 | t.                                                                                                                                                                                                                   |                                             |                       | 1                 | Copy of child(ren)'s Birth Certit                            | instead, state the alternative de<br>ficates lost the document                      | ocument.  |
| bit Prefix (character limit:10)                                                                          |                                                                                                                                                                                                                      |                                             |                       | 2                 | Other Document Z                                             | lost in fire                                                                        |           |
| ter Prefix Preview Affidavit                                                                             |                                                                                                                                                                                                                      |                                             |                       |                   |                                                              |                                                                                     |           |
| ło Exhibit                                                                                               | Reference in Affidavit to the exhibit (e.g. Paragraph 1)*                                                                                                                                                            |                                             | Count of              |                   |                                                              |                                                                                     |           |
|                                                                                                          |                                                                                                                                                                                                                      | format only)*                               | Pages                 |                   |                                                              |                                                                                     |           |
| Current tenancy agreement or similar evidence showing the rental I receive                               |                                                                                                                                                                                                                      | Choose file<br>No file chosen               |                       |                   |                                                              |                                                                                     |           |
| Medical report of Child A                                                                                |                                                                                                                                                                                                                      | Choose file                                 |                       |                   |                                                              |                                                                                     |           |
| Note: If the medical report relates to custody or welfare of the child and you do not have the Court's p | permission, do subject the                                                                                                                                                                                           | No file chosen                              | £ 🔟                   |                   |                                                              |                                                                                     |           |
| report in this affidavit.                                                                                |                                                                                                                                                                                                                      |                                             |                       |                   |                                                              |                                                                                     |           |
| Add Document                                                                                             |                                                                                                                                                                                                                      |                                             |                       |                   |                                                              |                                                                                     |           |
| ole 2                                                                                                    | Documents uploaded in                                                                                                                                                                                                |                                             |                       |                   |                                                              |                                                                                     |           |
| ou are unable to provide the Required Documents, you must explain the lack                               | Table 1 of the Exhibits                                                                                                                                                                                              |                                             |                       |                   | THIS IS THE EXHIBIT MAI<br>AFFIDAVIT OF <b>BLACK COF</b>     | RKED "A-1" REFERRED TO IN THE<br>F <b>FEE</b> AND <b>SWORN</b> BEFORE ME ON<br>THIS |           |
| No. Name of document not provided                                                                        | section <u>will appear as</u>                                                                                                                                                                                        |                                             | Actions               |                   |                                                              | Inis                                                                                |           |
|                                                                                                          | annexures to the affidavit                                                                                                                                                                                           |                                             |                       |                   |                                                              |                                                                                     |           |
| Add Document                                                                                             | document in Step 2.                                                                                                                                                                                                  | rmation or documents. You may incur additio | nal fees as a result. |                   |                                                              |                                                                                     |           |
|                                                                                                          | <u>document</u> in Step 2.                                                                                                                                                                                           |                                             |                       |                   |                                                              |                                                                                     |           |
|                                                                                                          | This is similar to the                                                                                                                                                                                               |                                             |                       |                   | BE                                                           | EFORE ME,                                                                           |           |
|                                                                                                          | This is similar to the                                                                                                                                                                                               |                                             |                       |                   |                                                              |                                                                                     |           |
|                                                                                                          | existing paperclip function                                                                                                                                                                                          |                                             |                       |                   |                                                              |                                                                                     |           |
|                                                                                                          | in eLit.                                                                                                                                                                                                             |                                             |                       |                   |                                                              |                                                                                     |           |
|                                                                                                          |                                                                                                                                                                                                                      |                                             |                       |                   | A COMMISS                                                    | SIONER FOR OATHS                                                                    |           |
|                                                                                                          |                                                                                                                                                                                                                      |                                             |                       |                   |                                                              |                                                                                     |           |