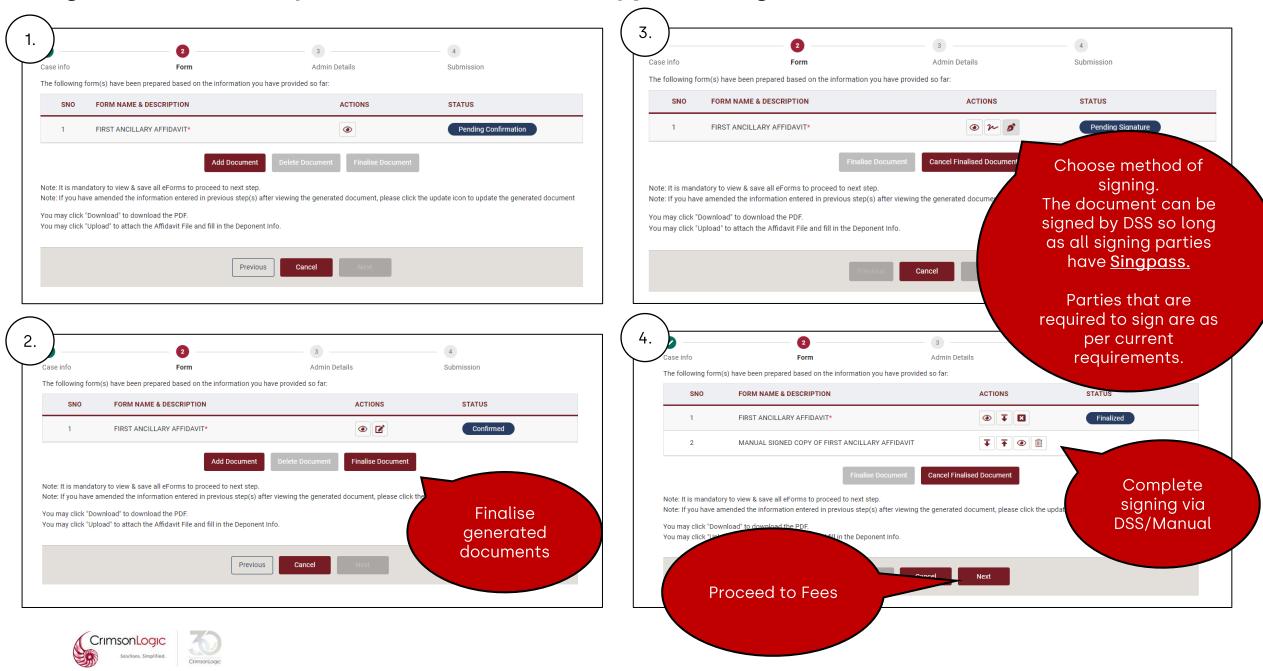

CrimsonLogic Solutions. Simplified.

CrimsonLogic

CrimsonLogic Solutions. Simplified.

Add the deleted exhibits back into the table.

Documents that were already added to one of the tables will not appear in this pop-up