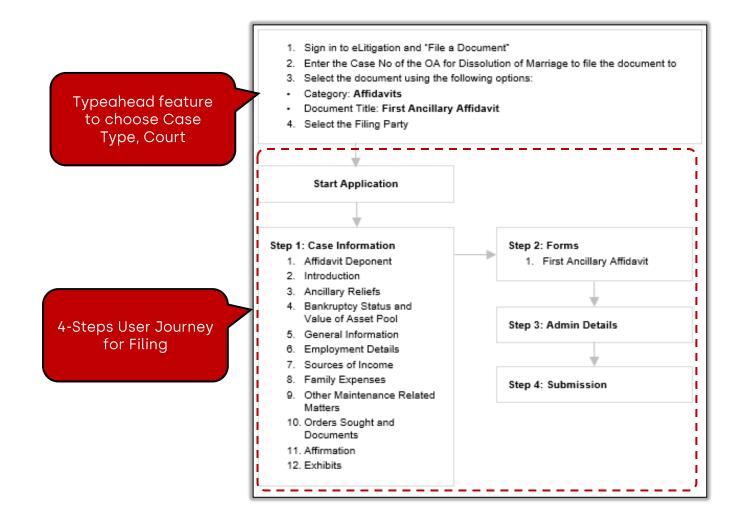

#### **User Journey for Initiation of First Ancillary Affidavit**

| 😑 Qui      | ick Access                 | + Pre-Filing                         | + Family Justice Cour                    | ts                  |                         |                                 |                              |                             |                              |            |          |
|------------|----------------------------|--------------------------------------|------------------------------------------|---------------------|-------------------------|---------------------------------|------------------------------|-----------------------------|------------------------------|------------|----------|
| *          | <br>*_ <mark>+</mark>      | ₿ <sup>₽</sup> ₽                     |                                          |                     | <u> </u>                | <u>]</u> @                      |                              |                             | No.                          |            |          |
| File a     | New Case                   | File a Summons                       | File an Affidavit                        | File a Reque        | est File a Document     | File an Enforcement<br>Document | File a Caveat                | File a Power of<br>Attorney | Extract an<br>Order/Judgment | QuickFetch | ~        |
|            |                            |                                      |                                          |                     |                         |                                 |                              |                             |                              |            |          |
| Court R    | Replies and N              | otifications                         |                                          |                     | File                    | a                               |                              |                             |                              |            |          |
| Inbox      | Outbox                     | Sent Draft                           | Archive Asynchrono                       | us Hearing          | Quick docum             |                                 |                              |                             |                              |            |          |
| Filter by: | Date From                  | То                                   | Go                                       |                     |                         | y: Selec                        | t 🗸                          |                             |                              |            | 💿 Search |
|            | Document                   |                                      |                                          |                     | Date/Time COS           | e Subcase                       | Case Title                   | 2                           | File Ref No                  |            |          |
|            | ORDER OF C                 | OURT - Accepted [                    | View]                                    |                     | 03-Sep-2024 01:34<br>PM | FC/OAMV 14/2024                 | ALex v Ra                    | ani                         |                              |            |          |
|            | DRAFT JUDG                 | MENT / ORDER - A                     | Accepted [View]                          |                     | 03-Sep-2024 01:34<br>PM | FC/OAMV 14/2024                 | ALex v Ra                    | ani                         |                              |            |          |
|            | Hearing Outco              | ome for FC/OAMV 14                   | 1/2024                                   |                     | 03-Sep-2024 01:17 PM    | FC/OAMV 14/2024                 | ALex v Rai                   | ni                          |                              |            |          |
|            | LETTER TO I                | NFORM TENTATIV                       | E AUCTION DATE [View                     | <u>w]</u>           | 03-Sep-2024 01:09<br>PM | FC/OAD 504/2023 - F<br>12/2023  | C/EO RajvRan                 | nya                         |                              |            |          |
|            | CONSENT (ME                | ENTAL CAPACITY ACT                   | T) - Accepted [View]                     |                     | 03-Sep-2024 01:05 PM    | FC/OAMV 14/2024                 | ALex v Rai                   | ni                          |                              |            |          |
|            | NOTICE OF I                | DEEMED WITHDRA                       | WAL OF OBJECTION []                      | <u>/iew]</u>        | 03-Sep-2024 01:04<br>PM | FC/OAD 348/2024 - F<br>2/2024   | C/EO Ramya v                 | Raj                         |                              |            |          |
|            | NOTICE OF I                | DEEMED WITHDRA                       | WAL OF OBJECTION [                       | <u>/iew]</u>        | 03-Sep-2024 01:02<br>PM | FC/OAD 504/2023 - F<br>12/2023  | C/EO RajvRan                 | nya                         |                              |            |          |
|            | LETTER TO I                | NFORM TENTATIV                       | <u>E AUCTION DATE [View</u>              | <u>w]</u>           | 03-Sep-2024 12:59<br>PM | FC/OAD 348/2024 - F<br>2/2024   | C/EO Ramya v                 | Raj                         |                              |            |          |
|            |                            | APPLICATION FOR I                    | MENTAL CAPACITY ORDE<br>/iew]            | <u>RS (FORM 59)</u> | 03-Sep-2024 12:25 PM    | FC/OAM 38/2024                  | Johnny Tay                   | y Bee Huat v Rain Lee       |                              |            |          |
|            | NOTICE OF F<br>Accepted [V |                                      | RELEVANT PERSON (G                       | <u>ENERAL) -</u>    | 03-Sep-2024 12:06<br>PM | FC/OAM 38/2024                  | Johnny Ta                    | ay Bee Huat v Rani Le       | e                            |            |          |
|            | NOTICE OF I<br>Accepted [V |                                      | RESPONDENT (GENER/                       | <u>AL) -</u>        | 03-Sep-2024 12:05<br>PM | FC/OAM 38/2024                  | Johnny Ta                    | ay Bee Huat v Rani Le       | e                            |            |          |
|            |                            | PROCEEDINGS TO<br>FION) - Accepted [ | <u>RELEVANT PERSON</u><br>[ <u>View]</u> |                     | 03-Sep-2024 12:05<br>PM | FC/OAM 38/2024                  | Johnny Ta                    | ay Bee Huat v Rani Le       | e                            |            |          |
|            |                            | IG APPLICATION F<br>Accepted [View]  | OR MENTAL CAPACITY                       | ORDERS              | 03-Sep-2024 12:05<br>PM | FC/OAM 38/2024                  | Johnny Ta                    | ay Bee Huat v Rani Le       | e                            |            |          |
|            | SUMMONS F                  | OR ENFORCEMENT                       | ORDER - Accepted [V                      | iew]                | 03-Sep-2024 11:29<br>AM | SIC/OA 18/2024 - SIC<br>1/2024  | C <mark>/EO</mark> TestPlain | tiff v TestDefendant        |                              |            |          |
|            | ORIGINATIN                 | IG CLAIM - Accept                    | ed [View]                                |                     | 03-Sep-2024 10:34<br>AM | DC/OC 112/2024                  | Party A v                    | Party B                     |                              |            |          |
|            |                            |                                      |                                          |                     |                         |                                 |                              |                             |                              |            |          |

| STEP 1: Case Info STEP 2: For                             | m STEP 3: Admin Details STEP    | 4: Submission |                          |                     |                           |
|-----------------------------------------------------------|---------------------------------|---------------|--------------------------|---------------------|---------------------------|
|                                                           |                                 |               |                          |                     |                           |
|                                                           |                                 |               |                          |                     |                           |
| Case Search                                               |                                 |               |                          |                     |                           |
|                                                           |                                 |               |                          | 1. Enter case       |                           |
|                                                           |                                 |               |                          |                     |                           |
| Case No/Sub Case No🛈 :                                    |                                 |               | FC/OAF 126/2024          | number              | <u>Search Document(s)</u> |
|                                                           |                                 |               |                          |                     |                           |
| Case Overview                                             |                                 |               |                          |                     |                           |
| For Filing in:                                            | Family Courts                   |               |                          |                     |                           |
| Case No/Case Name:                                        | FC/OAF 126/2024 Ash Ketchum v M | sty           |                          |                     |                           |
|                                                           |                                 |               |                          |                     |                           |
| Document Details                                          |                                 |               |                          |                     |                           |
| ORefiling a document that was previously                  | rejected.                       |               |                          |                     |                           |
| <ul> <li>Filing a new document into this case.</li> </ul> |                                 |               |                          |                     |                           |
| Thing a new document into this case.                      |                                 |               |                          |                     |                           |
| Category 🕕                                                | Document Title                  | <b>A</b>      |                          | 2. Select the       |                           |
| Affidavits                                                | S FIRST ANCILLAR                |               | ©                        |                     |                           |
| Affidavits                                                | FIRST ANCILLAR                  |               |                          | category and        |                           |
| Anduria                                                   | A TIRST ANCIEEAP                | ATTIDAVIT     |                          | document to be      |                           |
|                                                           |                                 |               |                          |                     |                           |
|                                                           |                                 |               |                          | filed into the case |                           |
|                                                           |                                 |               |                          |                     |                           |
|                                                           |                                 |               |                          |                     |                           |
|                                                           |                                 |               |                          |                     |                           |
|                                                           |                                 |               | -                        |                     |                           |
|                                                           | *                               |               | ·                        |                     |                           |
|                                                           |                                 |               |                          |                     | 3. Select                 |
|                                                           |                                 |               |                          |                     | J. SELECT                 |
| List of Parties                                           |                                 |               |                          |                     | filing party              |
|                                                           |                                 |               |                          |                     |                           |
| S/No                                                      | Party Name                      | Party Type    | Represented By           | Filing Party        | rence No                  |
|                                                           | Ash Ketchum                     | Applicant     | Training Lawfirm 1       | ✓                   | at lest ZY                |
| 2                                                         | Misty                           | Respondent    | Unrepresented            |                     |                           |
|                                                           | <u></u>                         | hespondent    |                          | ]                   |                           |
| Add Non-Party Manually Delete                             |                                 |               |                          |                     |                           |
|                                                           |                                 |               |                          |                     |                           |
|                                                           |                                 |               |                          |                     |                           |
|                                                           | 4. Chec                         | k             | Start Application Cancel |                     |                           |
|                                                           |                                 |               |                          |                     |                           |
|                                                           | Party                           |               |                          | 5. Proceed          |                           |
|                                                           |                                 |               |                          |                     |                           |
|                                                           | details                         |               |                          |                     |                           |
|                                                           |                                 |               |                          |                     |                           |
| Solutions. Simplified.                                    | CrimsonLogic                    |               |                          |                     |                           |
|                                                           |                                 |               |                          |                     |                           |