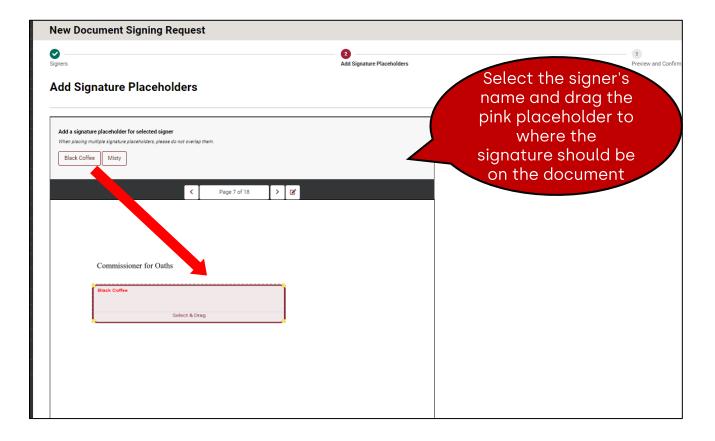

Link to DSS user guide - <u>:: eLitigation ::</u>

Link to DSS user guide - :: eLitigation ::

| C Page 1 of 18                                                                                                                                                                                                                                                                                                              |                                     |
|-----------------------------------------------------------------------------------------------------------------------------------------------------------------------------------------------------------------------------------------------------------------------------------------------------------------------------|-------------------------------------|
| Applicant : Black Caffre : 4 : 345 : dfg<br>IN THE FAMILY JUSTICE COURTS OF THE REPUBLIC OF SINGAPORE                                                                                                                                                                                                                       | Check the<br>document               |
| Black Coffee<br>(Singapore Birth Certificate No. S12345)                                                                                                                                                                                                                                                                    |                                     |
| Applicant(s)                                                                                                                                                                                                                                                                                                                |                                     |
| AFFIDAVIT                                                                                                                                                                                                                                                                                                                   |                                     |
| Name of maker :         Black Coffee           Identity No.:         \$12345           Address:         33 212 Tommertet Street, #2-234, X1, Singapore 789645           Occupation:         Unemployed                                                                                                                      |                                     |
| 1. I am the Applicant.                                                                                                                                                                                                                                                                                                      |                                     |
| 2. This affidavit is in support of the Originating Application.                                                                                                                                                                                                                                                             |                                     |
| <ol> <li>Where the facts in this affidavit are within my personal knowledge, they are true. Where they are not within my personal knowledge, they are true to the best of my knowledge, information and belief.</li> <li>I am seeking orders stated in the Originating Application for the following child(ren):</li> </ol> |                                     |
| Name ID Number Date Of Birth Age                                                                                                                                                                                                                                                                                            |                                     |
| cl         d         -         3           Applicant's relationship with the Child(ren)                                                                                                                                                                                                                                     |                                     |
| 5. I am the natural parent of the child(ren).                                                                                                                                                                                                                                                                               |                                     |
| Connection with Syariah Court Divorce                                                                                                                                                                                                                                                                                       |                                     |
| 6. The child(ren) are not born of a marriage under Islamic law.                                                                                                                                                                                                                                                             |                                     |
| Children                                                                                                                                                                                                                                                                                                                    | Finalise the                        |
| 7. The details of the children are in Annex A.                                                                                                                                                                                                                                                                              | document                            |
| Children care arrangements                                                                                                                                                                                                                                                                                                  |                                     |
| P1<br>Document generated on: 20/09/2024 03:54 PM                                                                                                                                                                                                                                                                            |                                     |
|                                                                                                                                                                                                                                                                                                                             | Edit placeholders Finalise document |