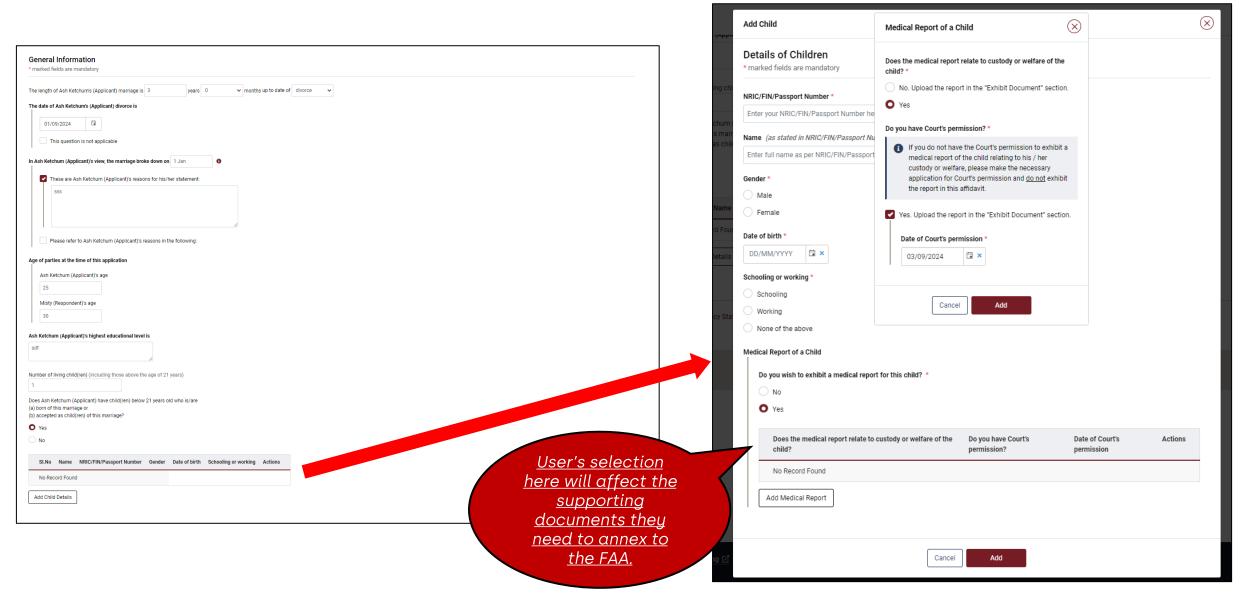

CrimsonLogic Solutions. Simplified.

CrimsonLogic

CrimsonLogic Solutions. Simplified.

Add the deleted exhibits back into the table.

Documents that were already added to one of the tables will not appear in this pop-up