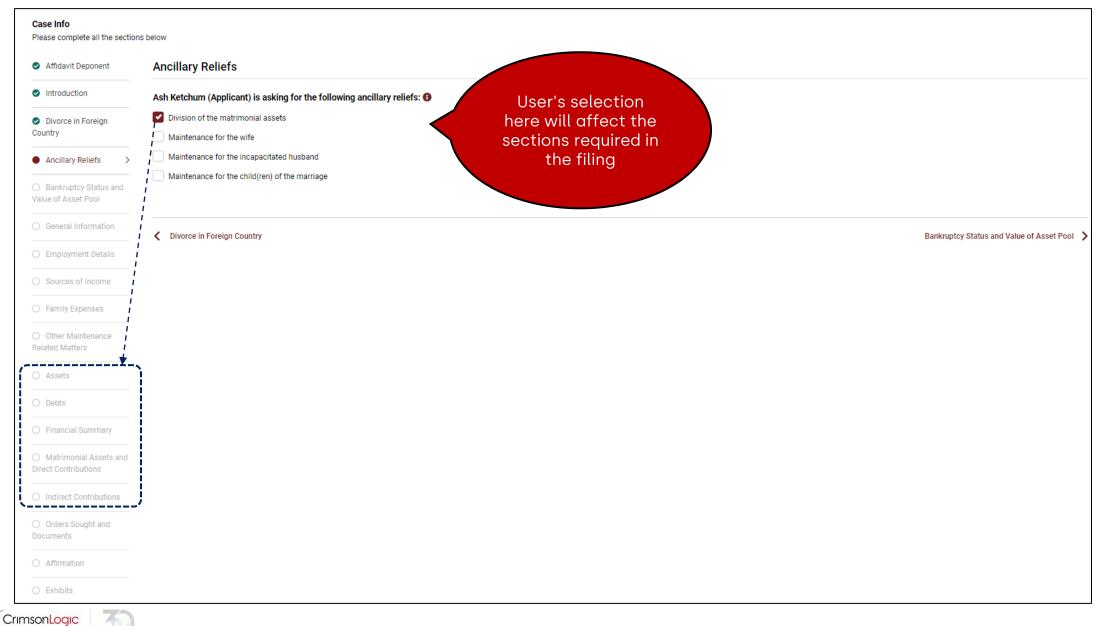

| Note. If there is more than one                                   | filing party, a reference in this form             | n to the singular includes t | the plural.                                        |         |                 |         |            |         |  |
|-------------------------------------------------------------------|----------------------------------------------------|------------------------------|----------------------------------------------------|---------|-----------------|---------|------------|---------|--|
| Case Overview                                                     |                                                    |                              |                                                    |         |                 |         |            |         |  |
|                                                                   |                                                    | For Filing in:               | Family Courts                                      |         |                 |         |            |         |  |
|                                                                   |                                                    | Case No:                     | FC/OAF 126/2024                                    |         |                 |         |            |         |  |
|                                                                   |                                                    | Case Name:                   | Ash Ketchum v Misty                                |         |                 |         |            |         |  |
|                                                                   |                                                    |                              |                                                    |         |                 |         |            |         |  |
| Case Info<br>Please complete all the section                      | ns below                                           |                              |                                                    |         |                 |         |            |         |  |
|                                                                   |                                                    |                              |                                                    |         |                 |         |            |         |  |
| ● Affidavit Deponent >                                            | Affidavit Deponent<br>* marked fields are mandator | ry                           |                                                    |         |                 |         |            |         |  |
| <ul> <li>Introduction</li> </ul>                                  |                                                    |                              |                                                    |         |                 |         |            |         |  |
| <ul> <li>Divorce in Foreign<br/>Country</li> </ul>                | S.No                                               |                              | Name                                               | ID Type | ID No.          | Address | Occupation | Actions |  |
| <ul> <li>Ancillary Reliefs</li> </ul>                             | No Record Found                                    |                              |                                                    |         |                 |         |            |         |  |
| <ul> <li>Bankruptcy Status and<br/>Value of Asset Pool</li> </ul> | Add Deponent                                       |                              |                                                    |         |                 |         |            |         |  |
| <ul> <li>General Information</li> </ul>                           | Text to be displayed at the top                    | right-hand corner of the     | first page of the affidavit:  *                    |         |                 |         |            |         |  |
| <ul> <li>Employment Details</li> </ul>                            | Party on whose behalf the aff                      | ffidavit is filed            |                                                    |         | : Name of Maker |         |            | :       |  |
| <ul> <li>Sources of Income</li> </ul>                             | Enter ordinal number of affida                     | lavit                        |                                                    |         | : Current date  |         |            | :       |  |
| <ul> <li>Family Expenses</li> </ul>                               | Enter type of hearing and sun                      | mmons number (if applica     | able) here                                         |         |                 |         |            |         |  |
|                                                                   |                                                    | Overview                     | w of Applicatio                                    |         |                 |         |            |         |  |
| <ul> <li>Other Maintenance</li> <li>Related Matters</li> </ul>    | :                                                  | Somes                        | ections may b                                      | e       |                 |         |            |         |  |
|                                                                   |                                                    |                              | n or dis <u>played</u>                             |         |                 |         |            |         |  |
| Related Matters Orders Sought and                                 |                                                    | hiddeı<br>depe               | n or displayed<br>nding on user<br>on/input in oth |         |                 |         |            |         |  |